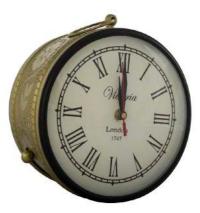

#### **Quarter Clock**

711005 Metal/ Golden Dia-8"

Wall clock made in really stunning Victorian style that may be fill of elegant type of decor. This clock features roman type of numbers. This clock has two sides.