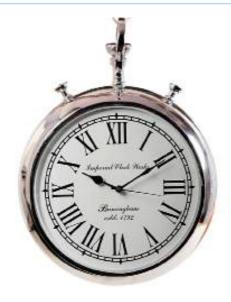

#### **Quarter Clock**

711007 Metal/Golden Finish Dia-8"

If you live by the philosophy where everything old is gold, then here's a collector's item to complement your home.

Clock