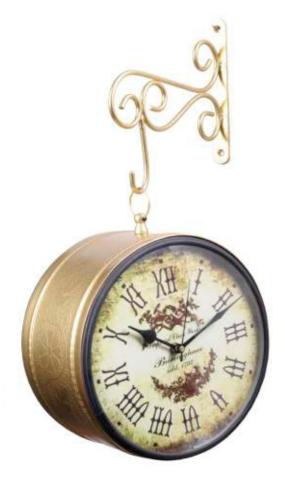

#### **Quarter Clock**

711007 Metal/Golden Finish Dia-8"

If you live by the philosophy where everything old is gold, then here's a collector's item to complement your home.

Clock