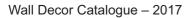

## Wall mirror

121025 Metal/copper finish Dia-30"

Clock

Wall Decor Catalogue - 2017

711047 Steel Dia-18"

Rs. **5517/-**

711048 Metal/Brass finish Dia-17"