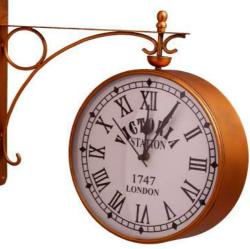

#### **Quarter Clock**

711002 Metal/Copper Dia-8"

Beautifully Carved design on the double sided railway clock. This timeless piece will appeal to your class.

Quarter Clo

711001 Metal/ Copper Dia-8"

Home Sparkle brings for you this exquisite station clock to lend a vintage touch to your home space. Made of brass and iron, this station clock has a royal look.

#### **Quarter Clock**

711006 Metal/Golden Dia-8"

A beautiful antique replica from the golden age of steam railway travel, this Guardsman Paddington Station Clock with its ornate bracket is sure to make a wonderful garden feature.