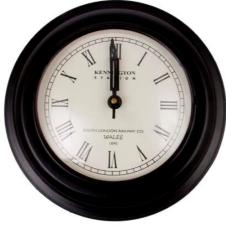

Round mirror Clock 711037 Metal/multicolor Dia-25"

Clock

Birds clock 711040 Metal/red

Height-31"

Rs. **3726/-**

Round Clock

711035 Black /711036 Brown Metal/Black

Beautiful carving on the side of Clock look very elegant on copper finish. Boasting a traditional analog construction, this clock is a wonderful way to note the passage of time.