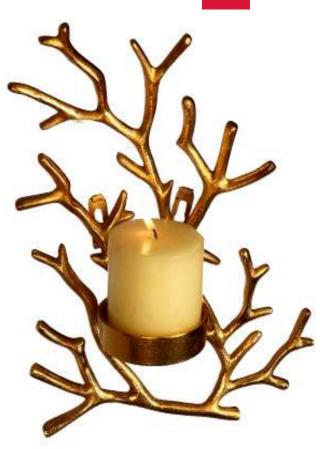

Available in red color also.

1210044/G Aluminum/ Golden finis Height-13" Width-3.5"

Rs **984/-**