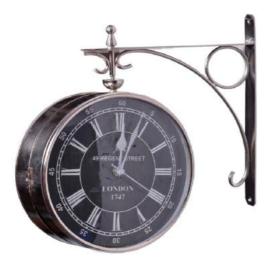

#### **Quarter Clock**

711027 Metal/ Silver Finish Dia-8"

Beautifully double sided railway clock. This timeless piece will appeal to your class.