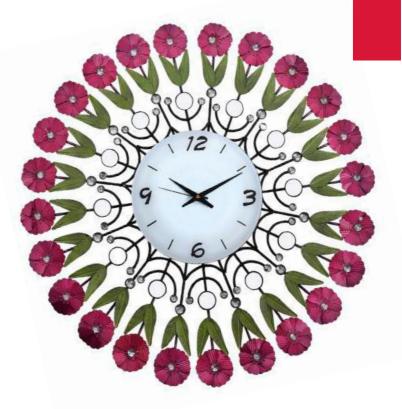

### Pace Clock

711014 Metal/Black Dia-12"

Numbers written in bold, vintage style and sleek designs from the golden years, this clock is sure to remain eternal in your homes.

Round Flower Clock 711038 Metal/multicolor Dia-24"