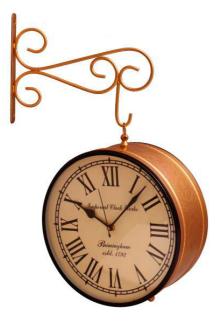

#### **Quarter Clock**

711002 Metal/Copper Dia-8"

Beautifully Carved design on the double sided railway clock. This timeless piece will appeal to your class.

Quarter Clo

711001 Metal/ Copper Dia-8"

Home Sparkle brings for you this exquisite station clock to lend a vintage touch to your home space. Made of brass and iron, this station clock has a royal look.

#### **Quarter Clock**

711006 Metal/Golden Dia-8"

A beautiful antique replica from the golden age of steam railway travel, this Guardsman Paddington Station Clock with its ornate bracket is sure to make a wonderful garden feature.