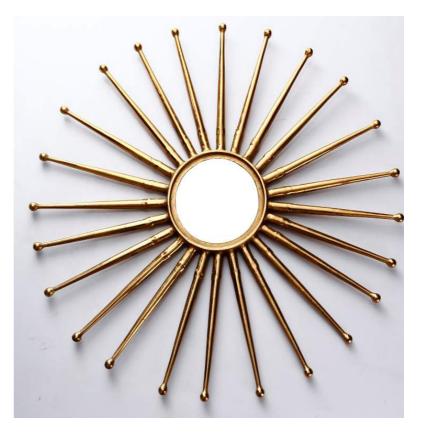

Wall mirror 121029 Metal/Glass Dia-46" Rs. **13,524/-**



Wall mirror

121027 Metal/Glass Dia-29.5"





Wall mirror 121028 Metal/Glass Dia-25.5"

Rs.17,112-





## Wall mirror

121030 Metal/Glass/Golden finish Dia-36"



## Wall mirror

121033 Metal/Glass/Golden finish Dia-32"











## Wall mirror

121026 Metal/Black&Golden finish Dia-30"

Rs. 17, 112/-

## Wall mirror

121025 Metal/copper finish Dia-30"







Clock

Wall Decor Catalogue - 2017



711047 Steel Dia-18"

Rs. **5517/-**

711048 Metal/Brass finish Dia-17"









#### **Quarter Clock**

711002 Metal/Copper Dia-8"

Beautifully Carved design on the double sided railway clock. This timeless piece will appeal to your class.



Quarter Clo

711001 Metal/ Copper Dia-8"

Home Sparkle brings for you this exquisite station clock to lend a vintage touch to your home space. Made of brass and iron, this station clock has a royal look.









#### **Quarter Clock**

711000 Metal/ Copper Dia-8"

Beautifully Carved design on the double sided railway clock. This timeless piece will appeal to your class.