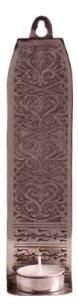

#### Metal hook candle holder

1031059 Black/ Metal H-24.8" W-9.8" Plate-W-7" H-15"

Our Metal hook Candle Holder is made of good quality metal. it let you add rustic style to a room or candle wall.