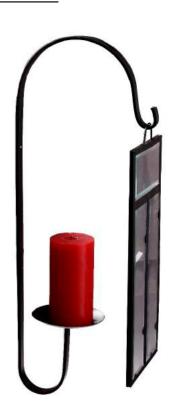

#### Metal hook candle holder

1031059 Black/ Metal H-24.8" W-9.8" Plate-W-7" H-15"

Our Metal hook Candle Holder is made of good quality metal. it let you add rustic style to a room or candle wall.