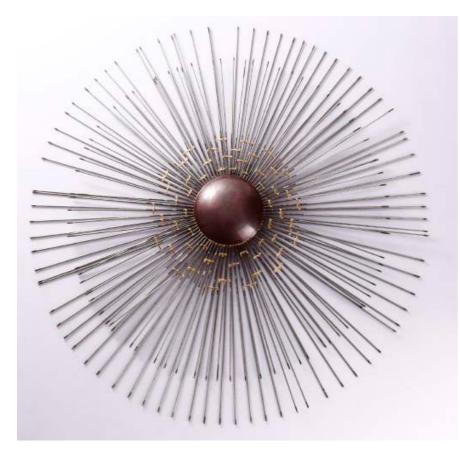

Wall mirror 121029 Metal/Glass Dia-46" Rs. **13,524/-**

Wall mirror

121027 Metal/Glass Dia-29.5"

Wall mirror 121028 Metal/Glass Dia-25.5"

Rs.17,112-