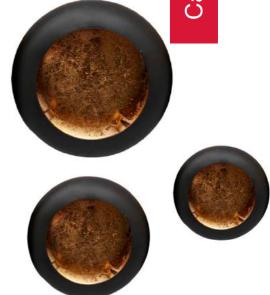

#### Swart Gat candle Holder

1031039 (set of 3) Black/Golden/Metal Top Dia-8, M Dia-11, W-3.25 Top Dia-6.25, M Dia-9, W-2.25 Top Dia-4.5, M Dia-7, W-2

This decorative candle holder is sure to be a conversation piece in any home. Polished black and golden finish Enhance the beauty of candles by displaying them in these artistically constructed candle holders.