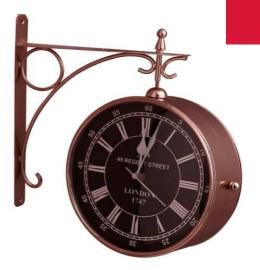

#### **Quarter Clock**

711006 Metal/Golden Dia-8"

A beautiful antique replica from the golden age of steam railway travel, this Guardsman Paddington Station Clock with its ornate bracket is sure to make a wonderful garden feature.