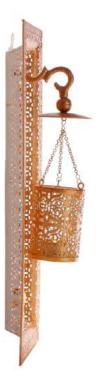

#### Hanging bucket Candle Holder

1031050 Golden/ Metal L- 6\* H-18"

This candle holder is made of metal with a golden finish. Perfect for use indoor or outdoor .This piece makes a bold statement on your wall.