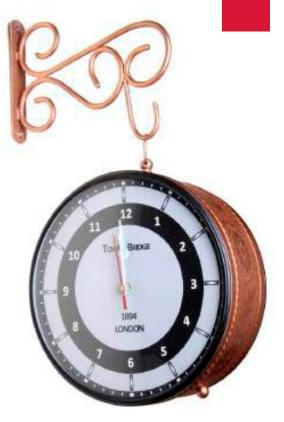

#### Quarter Clock 711028

Metal/ Copper Finish Dia-8"

Beautifully double sided railway clock. This timeless piece will appeal to your class.