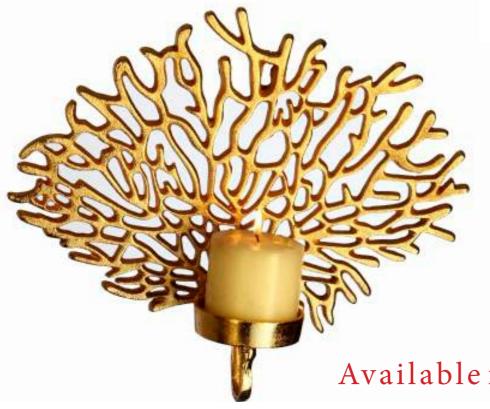

## Available in silver finish also.

1210035/G Aluminum/ Golden finish Height-13" Dia-3.5"

Rs 1353/-

Available in silver finish also.