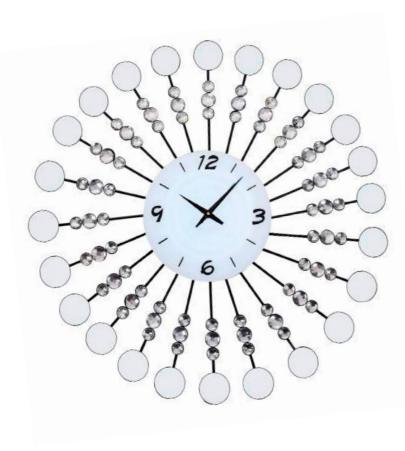

Round mirror Clock 711037 Metal/multicolor Dia-25"

Clock

Birds clock 711040 Metal/red

Height-31"

Rs. **3726/-**

Round Clock

711035 Black /711036 Brown Metal/Black

Beautiful carving on the side of Clock look very elegant on copper finish. Boasting a traditional analog construction, this clock is a wonderful way to note the passage of time.