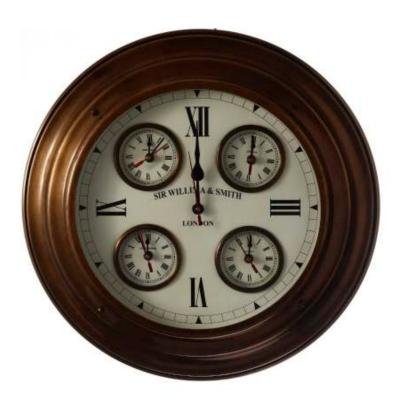

#### **Quarter Clock**

711002 Metal/Copper Dia-8"

Beautifully Carved design on the double sided railway clock. This timeless piece will appeal to your class.

Quarter Clo

711001 Metal/ Copper Dia-8"

Home Sparkle brings for you this exquisite station clock to lend a vintage touch to your home space. Made of brass and iron, this station clock has a royal look.