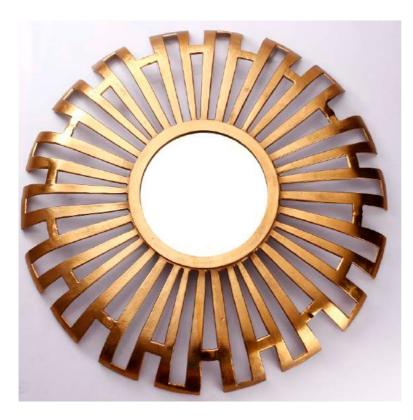

Wall mirror 121029 Metal/Glass Dia-46" Rs. **13,524/-**



Wall mirror

121027 Metal/Glass Dia-29.5"





Wall mirror 121028 Metal/Glass Dia-25.5"

Rs.17,112-





## Wall mirror

121030 Metal/Glass/Golden finish Dia-36"



## Wall mirror

121033 Metal/Glass/Golden finish Dia-32"











## Wall mirror

121026 Metal/Black&Golden finish Dia-30"

Rs. 17, 112/-

## Wall mirror

121025 Metal/copper finish Dia-30"







Clock

Wall Decor Catalogue - 2017



711047 Steel Dia-18"

Rs. **5517/-**

711048 Metal/Brass finish Dia-17"









#### **Quarter Clock**

711002 Metal/Copper Dia-8"

Beautifully Carved design on the double sided railway clock. This timeless piece will appeal to your class.



Quarter Clo

711001 Metal/ Copper Dia-8"

Home Sparkle brings for you this exquisite station clock to lend a vintage touch to your home space. Made of brass and iron, this station clock has a royal look.









#### **Quarter Clock**

711000 Metal/ Copper