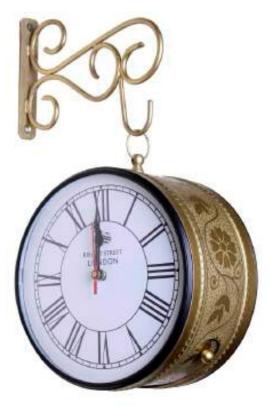

#### **Quarter Clock**

711006 Metal/Golden Dia-8"

A beautiful antique replica from the golden age of steam railway travel, this Guardsman Paddington Station Clock with its ornate bracket is sure to make a wonderful garden feature.