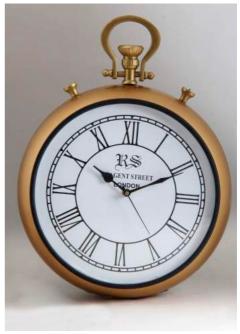

#### **Quarter Clock**

711006 Metal/Golden Dia-8"

A beautiful antique replica from the golden age of steam railway travel, this Guardsman Paddington Station Clock with its ornate bracket is sure to make a wonderful garden feature.