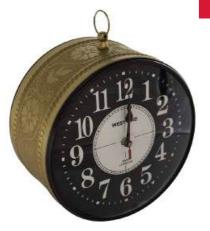

#### **Pace Clock**

711011 Metal/ Nickle Dia-12"

Numbers written in bold, vintage style and sleek designs from the golden years, this clock is sure to remain eternal in your homes.

### Pace Clock

711012 Metal/ Golden Dia-12"

Numbers written in bold, vintage style and sleek designs from the golden years, this clock is sure to remain eternal in your homes.

### Pace Clock

711014 Metal/Black Dia-12"

Numbers written in bold, vintage style and sleek designs from the golden years, this clock is sure to remain eternal in your homes.

Round Flower Clock 711038 Metal/multicolor Dia-24"