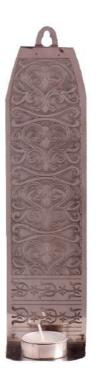

#### Metal hook candle holder

1031059 Black/ Metal H-24.8" W-9.8" Plate-W-7" H-15"

Our Metal hook Candle Holder is made of good quality metal. it let you add rustic style to a room or candle wall.