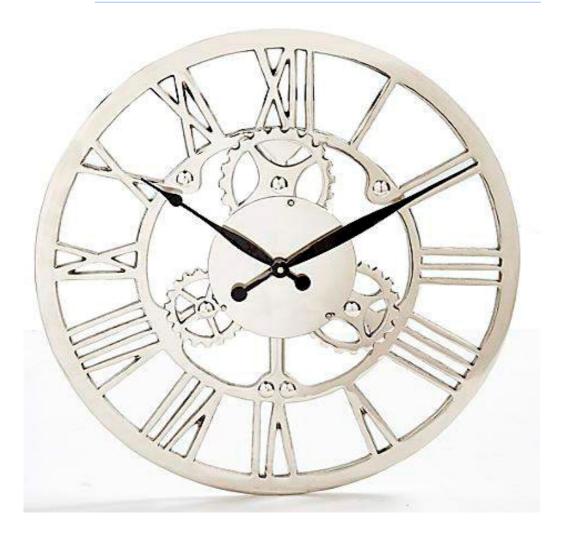

## Wall mirror

121025 Metal/copper finish Dia-30"

Clock

Wall Decor Catalogue - 2017

711047 Steel Dia-18"

Rs. **5517/-**

711048 Metal/Brass finish Dia-17"