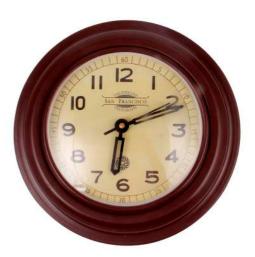

Clock

#### **Pace Clock**

711011 Metal/ Nickle Dia-12"

Numbers written in bold, vintage style and sleek designs from the golden years, this clock is sure to remain eternal in your homes.