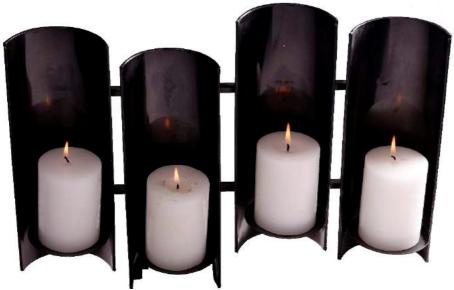

#### **Stunning candle Holder**

1031041 Black/ Metal

Depth-5\* L- 20\* H-15

This gorgeous Set of 4 Contemporary Iron Metal Wall Candle Sconce has the finest details and highest quality you will find anywhere. This Wall Candle Sconce is truly remarkable.