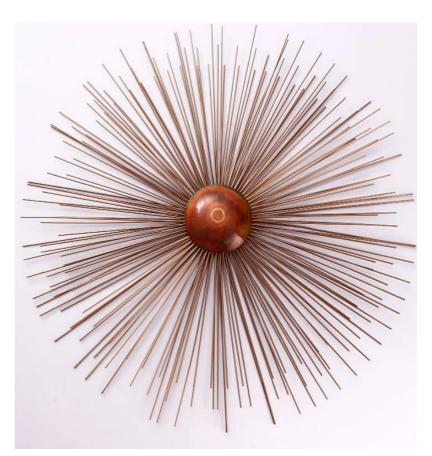

Wall mirror 121029 Metal/Glass Dia-46" Rs. **13,524/-**



Wall mirror

121027 Metal/Glass Dia-29.5"





Wall mirror 121028 Metal/Glass Dia-25.5"

Rs.17,112-





## Wall mirror

121030 Metal/Glass/Golden finish Dia-36"



## Wall mirror

121033 Metal/Glass/Golden finish Dia-32"











## Wall mirror

121026 Metal/Black&Golden finish Dia-30"

Rs. 17, 112/-

## Wall mirror

121025 Metal/copper finish Dia-30"







Clock

Wall Decor Catalogue - 2017



711047 Steel Dia-18"

Rs. **5517/-**

711048 Metal/Brass finish Dia-17"









#### **Quarter Clock**

711002 Metal/Copper Dia-8"

Beautifully Carved design on the double sided railway clock. This timeless piece will appeal to your class.



Quarter Clo

711001 Metal/ Copper Dia-8"

Home Sparkle brings for you this exquisite station clock to lend a vintage touch to your home space. Made of brass and iron, this station clock has a royal look.









#### **Quarter Clock**

711000 Metal/ Copper Dia-8"

Beautifully Carved design on the double sided railway clock. This timeless piece will appeal to your class.





#### **Quarter Clock**

711020 Large Metal/ Golden Dia-10"

Beautifully Carved design on the double sided railway clock. This timeless