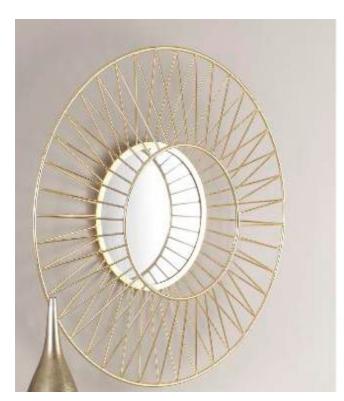

Wall mirror 121029 Metal/Glass Dia-46" Rs. **13,524/-**



Wall mirror

121027 Metal/Glass Dia-29.5"





Wall mirror 121028 Metal/Glass Dia-25.5"

Rs.17,112-





## Wall mirror

121030 Metal/Glass/Golden finish Dia-36"



## Wall mirror

121033 Metal/Glass/Golden finish Dia-32"











## Wall mirror

121026 Metal/Black&Golden finish Dia-30"

Rs. 17, 112/-

## Wall mirror

121025 Metal/copper finish Dia-30"







Clock

Wall Decor Catalogue - 2017



711047 Steel Dia-18"

Rs. **5517/-**

711048 Metal/Brass finish Dia-17"









#### **Quarter Clock**

711002 Metal/Copper Dia-8"

Beautifully Carved design on the double sided railway clock. This timeless piece will appeal to your class.



Quarter Clo

711001 Metal/ Copper Dia-8"

Home Sparkle brings for you this exquisite station