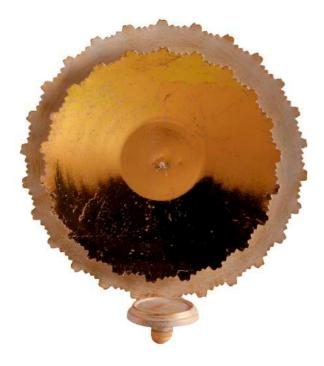

#### Sun candle holder

1031048 White/Golden /Metal H-13.25" Dia-12.75"

A touch of whimsy and tons of style, this gorgeous iron wall sconce will take center stage in your home.