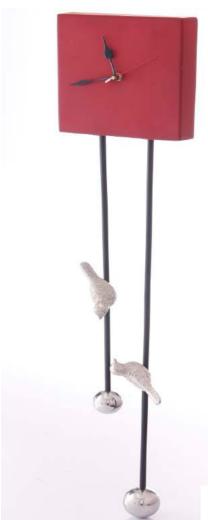

Round mirror Clock 711037 Metal/multicolor Dia-25"

Clock

Birds clock 711040 Metal/red

Height-31"

Rs. **3726/-**

Round Clock

711035 Black /711036 Brown Metal/Black

Beautiful carving on the side of Clock look very elegant on copper finish. Boasting a traditional analog construction, this clock is a wonderful way to note the passage of time.