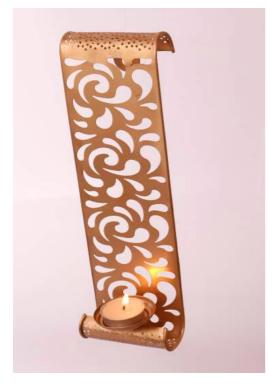

#### **Stunning candle Holder**

1031041 Black/ Metal

Depth-5\* L- 20\* H-15

This gorgeous Set of 4 Contemporary Iron Metal Wall Candle Sconce has the finest details and highest quality you will find anywhere. This Wall Candle Sconce is truly remarkable.