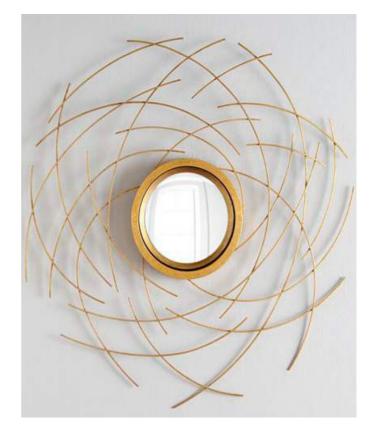

Wall mirror 121029 Metal/Glass Dia-46" Rs. **13,524/-**



Wall mirror

121027 Metal/Glass Dia-29.5"





Wall mirror 121028 Metal/Glass Dia-25.5"

Rs.17,112-





## Wall mirror

121030 Metal/Glass/Golden finish Dia-36"



## Wall mirror

121033 Metal/Glass/Golden finish Dia-32"











## Wall mirror

121026 Metal/Black&Golden finish Dia-30"

Rs. 17, 112/-

## Wall mirror

121025 Metal/copper finish Dia-30"







Clock

Wall Decor Catalogue - 2017



711047 Steel Dia-18"

Rs. **5517/-**

711048 Metal/Brass finish Dia-17"









#### **Quarter Clock**

711002 Metal/Copper Dia-8"

Beautifully Carved design on the double sided railway clock. This timeless piece will appeal to your class.



Quarter Clo

711001 Metal/ Copper Dia-8"

Home Sparkle brings for you this exquisite station clock to lend a vintage touch to your home space. Made of brass and iron, this station clock has a royal l