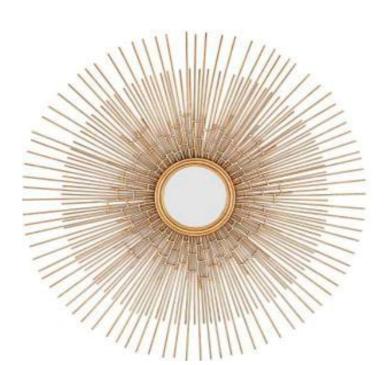

Wall mirror 121029 Metal/Glass Dia-46" Rs. **13,524/-**



Wall mirror

121027 Metal/Glass Dia-29.5"





Wall mirror 121028 Metal/Glass Dia-25.5"

Rs.17,112-





## Wall mirror

121030 Metal/Glass/Golden finish Dia-36"



## Wall mirror

121033 Metal/Glass/Golden finish Dia-32"











## Wall mirror

121026 Metal/Black&Golden finish Dia-30"

Rs. 17, 112/-

## Wall mirror

121025 Metal/copper finish Dia-30"







Clock

Wall Decor Catalogue - 2017



711047 Steel Dia-18"

Rs. **5517/-**

711048 Metal/Brass finish Dia-17"









#### **Quarter Clock**

711002 Metal/Copper Dia-8"

Beautifully Carved design on the double sided railway clock. This timeless piece will appeal to your class.



Quarter Clo

711001 Metal/ Copper Dia-8"

Home Sparkle brings for you this exquisite station clock to lend a vintage touch to your home space. Made of b