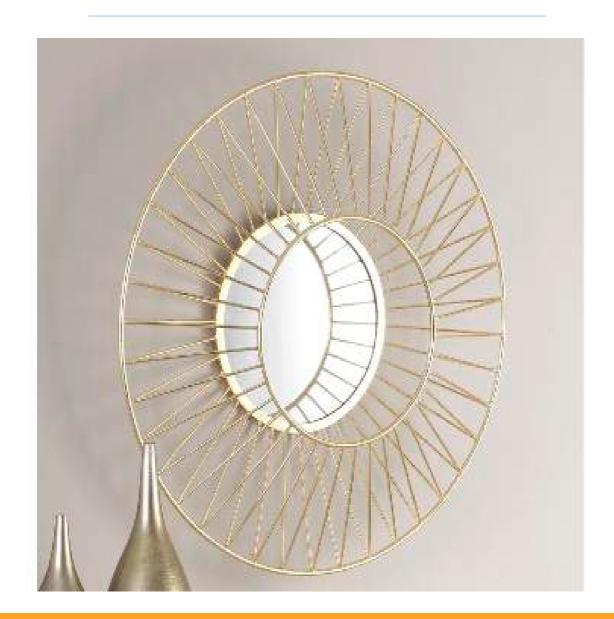

Wall mirror 121029 Metal/Glass Dia-46" Rs. **13,524/-**



Wall mirror

121027 Metal/Glass Dia-29.5"





Wall mirror 121028 Metal/Glass Dia-25.5"

Rs.17,112-





## Wall mirror

121030 Metal/Glass/Golden finish Dia-36"



## Wall mirror

121033 Metal/Glass/Golden finish Dia-32"











## Wall mirror

121026 Metal/Black&Golden finish Dia-30"

Rs. 17, 112/-

## Wall mirror

121025 Metal/copper finish Dia-30"







Clock

Wall Decor Catalogue - 2017



711047 Steel Dia-18"

Rs. **5517/-**

711048 Metal/Brass finish Dia-17"









#### **Quarter Clock**

711002 Metal/Copper Dia-8"

Beautifully Carved design on the double sided railway clock. This timeless piece will appeal to your class.



Quarter Clo

711001 Metal/ Copper Dia-8"

Home Sparkle brings for you this exquisite st