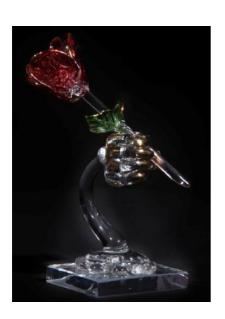

#### **Rose in Hand Sculpture**

541021 Glass/Clear H-3.75",W-2",L-1.5"

This stunning showpiece is made up of glass with attractive red flower is the best unique art showpiece to cheer up any room and gives attractive effect for your home living spaces.