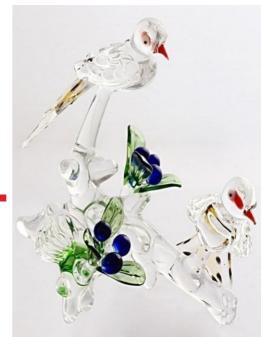

#### **Carina Birds Sculpture**

541007 Glass/Clear L\*W\*H- 5.5\*4.5\*6.5

This Glass Gift adds grace and style and transforms any decor into a set of unique beauty.

Rs. 1146/-