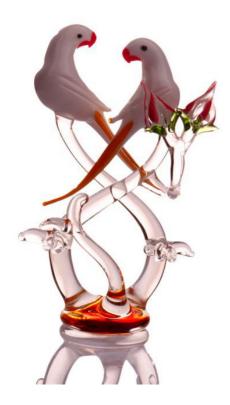

#### **White Parrots Sculpture**

541026 Glass/Clear H-5.6" W-3.5" D-1.5"

Pair of handmade ceramic sculptures representing beautiful parrots. This serves as a stunning statement piece in your living room, bedroom or entryway.