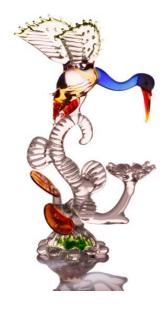

#### **Aquila Sculpture**

541023 Glass/Clear H-8.25" W-4" D-2"

This is brilliant show-pieces that will add to the ele gance of your room or office. As gift articles this will be much appreciated.

Rs. 1518/-