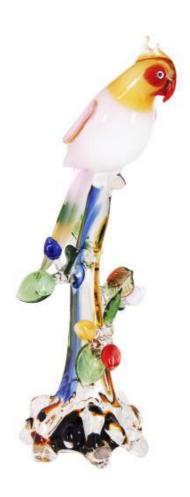

## **Parrot Sculpture** 541048

541048 Glass/Multicolor

Rs. 951/-

**Swan Sculpture** 

541050

Glass/Multicolor

Rs. 951/-

Hawk Sculpture 541035 Glass/Multicolor