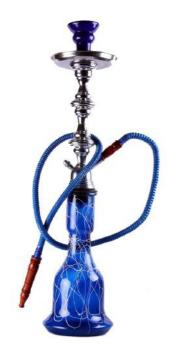

Rs. **9660/-**

Hawk Sculpture 541036 Glass/Multicolor

Rs.9660/-

Table Decor Catalogue – 2017

811001 Glass/ Red Height- 14" Dia- 5.5

Rs 1242/-

811002 Glass/ Blue Height- 17" Dia- 4.25"

Rs 1407/-