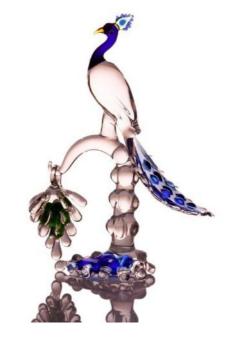

#### **Blue Neck Peacock Sculpture**

541006 Glass/White L\*W\*H- 5\*1.75\*7

Git this beautiful attractive peacock showpiece to your friends or relatives, your friends or relative will surely admire it.

Rs.**774** 