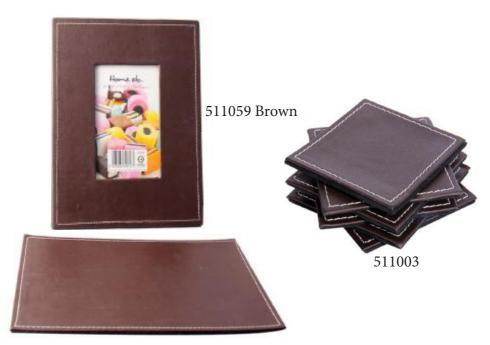

#### **Leather Family**

511059 Brown H-10" W-8" 511003 (Set of 6) L-3" W-3" 511031 Brown W-11" Leather/ Brown

his Leather family set is made from a durable leather to endure daily use.

511059 249/- 511003 207/- 511031 165/- Rs. 249/- Rs. 207/- Rs. 207