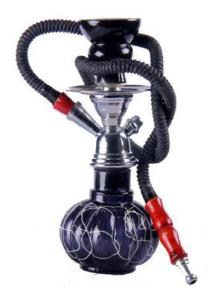

Rs. **9660/-**

Hawk Sculpture 541036 Glass/Multicolor

Rs.9660/-

Table Decor Catalogue – 2017

811001 Glass/ Red Height- 14" Dia- 5.5

Rs 1242/-

811002 Glass/ Blue Height- 17" Dia- 4.25"

Rs 1407/-