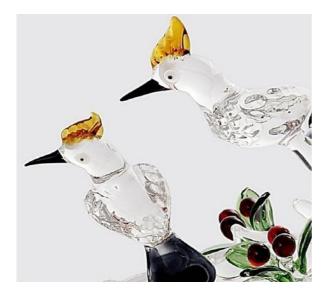

#### **Carina Birds Sculpture**

541007 Glass/Clear L\*W\*H- 5.5\*4.5\*6.5

This Glass Gift adds grace and style and transforms any decor into a set of unique beauty.

Rs. 1146/-