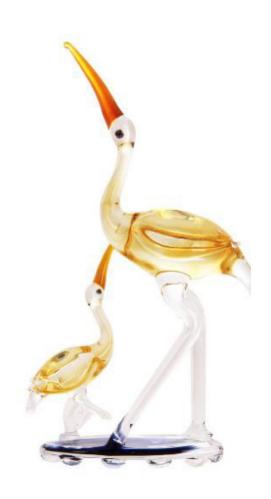

#### **Carina Sculpture**

541025 Glass/Clear H-5.6" W-6" L-2.5"

Amazing Hand Blown glass Birds Centerpiece Sculpture. This serves as a stunning statement piece in your living room, bedroom or entryway.

Rs.1656/-