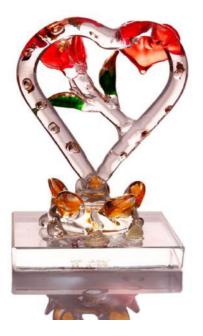

#### **Rose in Heart Sculpture**

541018 Glass/Clear H-3.25",W-2",L1.5"

his wonderfully heart shape crated home decor accessory is truly a masterpiece. this product will be the best git that you can give some - one.