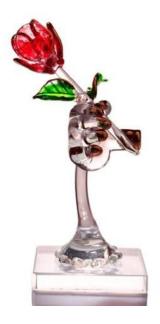

#### **Rose in Hand Sculpture**

541021 Glass/Clear H-3.75",W-2",L-1.5"

This stunning showpiece is made up of glass with attractive red flower is the best unique art showpiece to cheer up any room and gives attractive effect for your home living spaces.