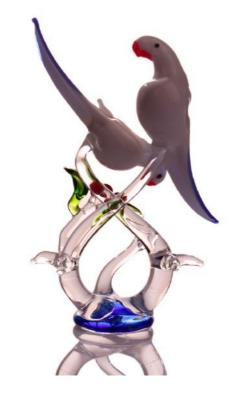

#### **White Parrots Sculpture**

541026 Glass/Clear H-5.6" W-3.5" D-1.5"

Pair of handmade ceramic sculptures representing beautiful parrots. This serves as a stunning statement piece in your living room, bedroom or entryway.