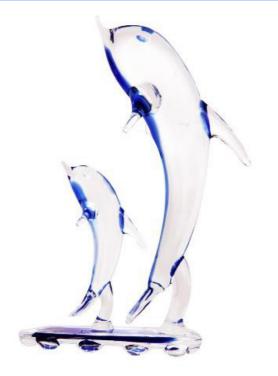

Rs. 261/-

**Dolfin Sculpture** 541045

Glass/Multicolor

Glass/Multicolor

Glass/Multicolor

Rs. 951/-

**Parrot Sculpture** 541054

Glass/Multicolor