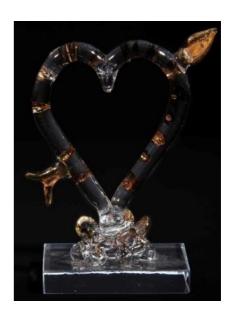

**Heart with Arrow** 

541002 Glass/Clear W\*D\*H- 2\*1.5\*3.5

It will truly be loved or just own it for yourself and glam up your interior space. It will surely add an extra edge of sophistication and charm in your room.