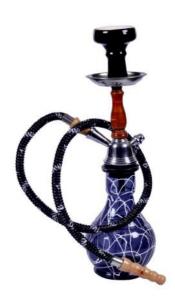

811008 Glass/ Blue Height- 33.5" Dia- 4.75

Rs 2733/-

811009 Glass/ Black Height- 22" Dia- 3.8"

Rs 2070/-

511031 Brown