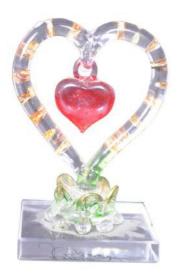

#### **Heart Sculpture**

541001 Glass/Clear W\*D\*H- 2\*1.5\*3

his wonderfully heart shape crated home decor accessory is truly a masterpiece. this product will be the best git that you can give someone.

Rs. 261/-