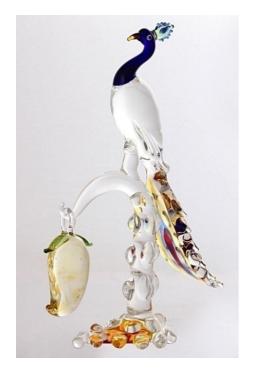

#### Kalapi sculpture

541015 Glass/Clear H-7" W-5" B dia-2.5"

he showpiece is carved out of glass and the peacocks have glittering read beaks . Git your loved ones this amazing parrot showpiece.

Rs.3726/-