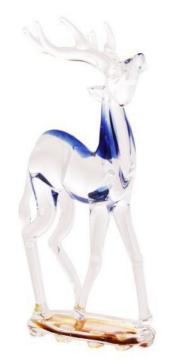

ar H-3.75",W-2",L-1.5"

This stunning showpiece is made up of glass with attractive red flower is the best unique art showpiece to cheer up any room and gives attractive effect for your home living spaces.

Rs.387/-

#### **Heart in Hand Sculpture**

541022 Glass/Clear H-4.5",W-2",L-1.5"

his wonderfully heart in hand shaped crated home decor accessory is truly a masterpiece. his product will be the best git that you can give someone.

Rs. 387/-





#### **Love Sculpture**

541000 Crystal/Red, Green H-3.25",W-2"

Nothing defines romance better than this adorable, 'I love you' showpiece. Beautifully designed, this showpiece will make an excellent addition to your home decor.

Rs. 261/-





**Dolfin Sculpture** 541045

Glass/Multicolor



Glass/Multicolor





Glass/Multicolor

Rs. 951/-







**Parrot Sculpture** 541054

Glass/Multicolor

Rs.3987/-

## **Parrot Sculpture**

541055 Glass/Multicolor

Rs. 3987/-





**Bull Sculpture** 

541041 Glass/Multicolor

Rs. 12420/-

**Horse Sculpture** 541042

541042 Glass/Multicolor

Rs. 12420/-







# **Cock Family Sculpture** 541046

Glass/Multicolor

Rs. 1173/-

Fig Family Sculpture 541047

Glass/Multicolor







## **Parrot Sculpture** 541048

541048 Glass/Multicolor

Rs. 951/-

**Swan Sculpture** 

541050

Glass/Multicolor

Rs. 951/-







Hawk Sculpture 541035 Glass/Multicolor

Rs. **9660/-**



Hawk Sculpture 541036 Glass/Multicolor

Rs.9660/-



Table Decor Catalogue – 2017



811001 Glass/ Red Height- 14" Dia- 5.5

Rs 1242/-

811002 Glass/ Blue Height- 17" Dia- 4.25"

Rs 1407/-





811004 Glass/ Blue Height- 17" Dia-