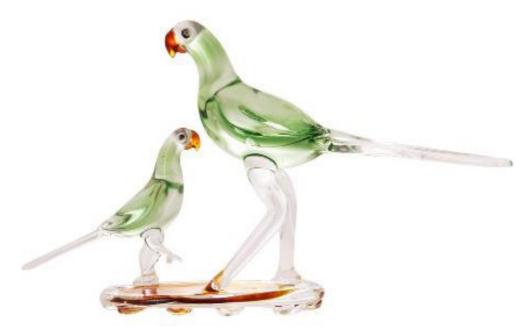

#### **White Parrots Sculpture**

541026 Glass/Clear H-5.6" W-3.5" D-1.5"

Pair of handmade ceramic sculptures representing beautiful parrots. This serves as a stunning statement piece in your living room, bedroom or entryway.