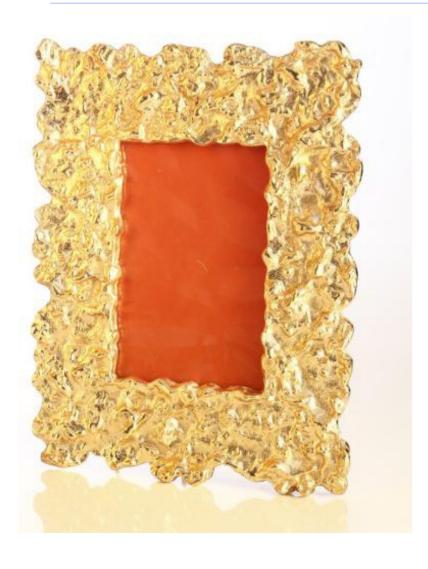

Available in Black color also.

**Metal photo frames** 

1210026 Golden Aluminum/ Golden finish H-9.5"W-6.5"

Rs. **2070/-**

### **Metal photo frames**

1210028Golden Aluminum/ Golden finish H-8"W-5.5"

Rs. 1377/-

Available in silver finish also.