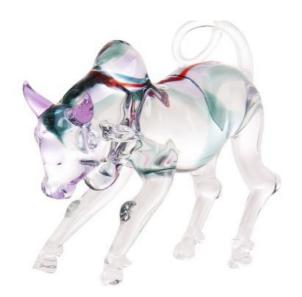

## **Parrot Sculpture**

541055 Glass/Multicolor

Rs. 3987/-

**Bull Sculpture** 

541041 Glass/Multicolor

Rs. 12420/-

**Horse Sculpture** 541042

541042 Glass/Multicolor