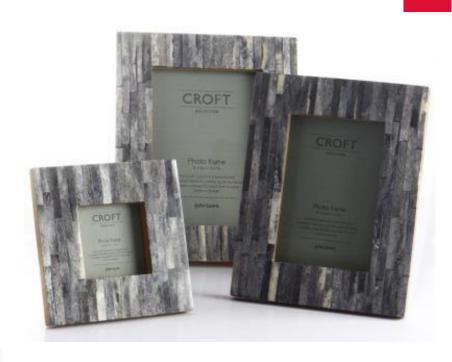

#### **Croft Photo Frame**

511114 Wood Large-H-9.5" Medium-H-8.5" Small-H-5.5" Brand John Lewis

**Rs.** 5796/- For set of 3