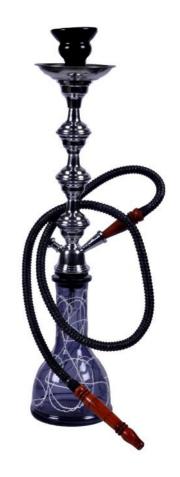

Rs. **9660/-**

Hawk Sculpture 541036 Glass/Multicolor

Rs.9660/-

Table Decor Catalogue – 2017

811001 Glass/ Red Height- 14" Dia- 5.5

Rs 1242/-

811002 Glass/ Blue Height- 17" Dia- 4.25"

Rs 1407/-