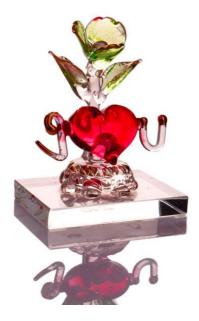

#### **Rose in Heart Sculpture**

541018 Glass/Clear H-3.25",W-2",L1.5"

his wonderfully heart shape crated home decor accessory is truly a masterpiece. this product will be the best git that you can give some - one.