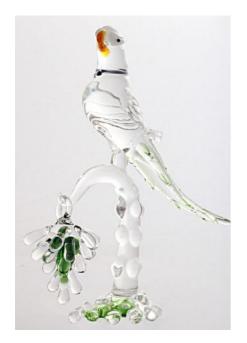

#### **White Parrots Sculpture**

541026 Glass/Clear H-5.6" W-3.5" D-1.5"

Pair of handmade ceramic sculptures representing beautiful parrots. This serves as a stunning statement piece in your living room, bedroom or entryway.