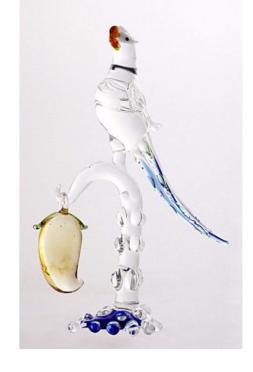

#### **Parrot With Mango Sculpture**

541005 Glass/Clear L\*W\*H- 5\*1.75\*7

An eye-catching work of art, this Glass Sculpture serves as a stunning statement piece in your living room, bedroom or entryway.