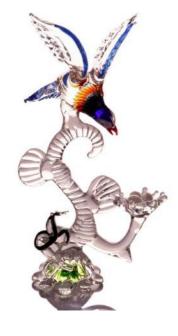

#### **Aquila Sculpture**

541023 Glass/Clear H-8.25" W-4" D-2"

This is brilliant show-pieces that will add to the ele gance of your room or office. As gift articles this will be much appreciated.

Rs. 1518/-