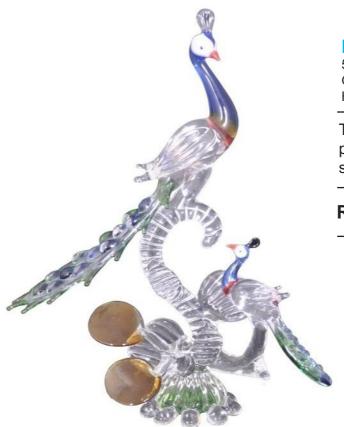

#### **Mayur Sculpture**

541016 Glass/Clear H-6" W-5.5" B dia-2.5"

he showpiece is carved out of glass and the peacock have glittering read beaks . Git your loved ones this amazing peacock showpiece.

Rs.1242/-

#### Kalapi sculpture

541015 Glass/Clear H-7" W-5" B dia-2.5"

he showpiece is carved out of glass and the peacocks have glittering read beaks . Git your loved ones this amazing parrot showpiece.

Rs.3726/-