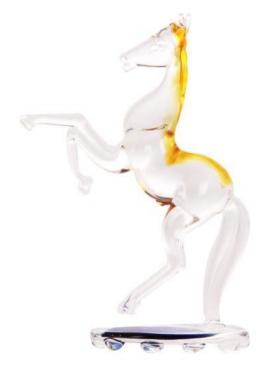

## **Parrot Sculpture**

541055 Glass/Multicolor

Rs. 3987/-

**Bull Sculpture** 

541041 Glass/Multicolor

Rs. 12420/-

**Horse Sculpture** 541042

541042 Glass/Multicolor

Rs. 12420/-