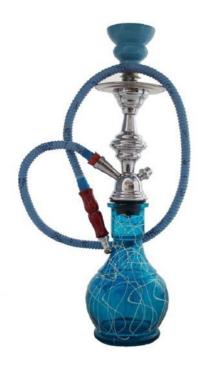

811004 Glass/ Blue Height- 17" Dia- 4.25"

Rs 1407/-

811003 Glass/ Black Height- 20" Dia- 6"

Rs 2139/-

811000 Glass/ Black Height- 9.25" Dia- 9.25

Rs 897/-

811005 Glass/ Blue Height- 27" Dia- 4.75"

Rs 2235/-