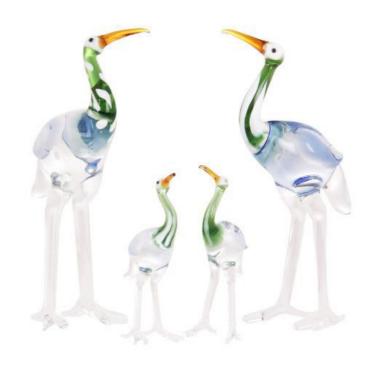

#### **Aquila Sculpture**

541023 Glass/Clear H-8.25" W-4" D-2"

This is brilliant show-pieces that will add to the ele gance of your room or office. As gift articles this will be much appreciated.

Rs. 1518/-