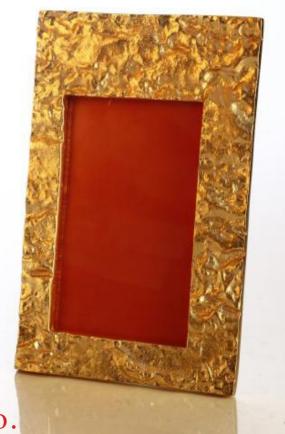

Available in Black color also.

**Metal photo frames** 

1210026 Golden Aluminum/ Golden finish H-9.5"W-6.5"

Rs. **2070/-**

### **Metal photo frames**

1210028Golden Aluminum/ Golden finish H-8"W-5.5"

Rs. 1377/-

Available in silver finish also.