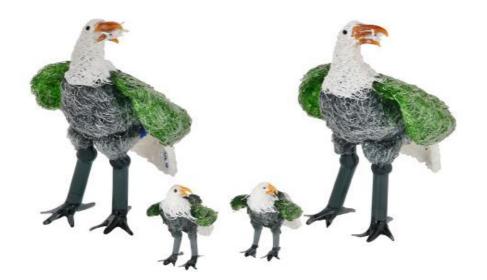

# **Cock Family Sculpture** 541046

Glass/Multicolor

Rs. 1173/-

Fig Family Sculpture 541047

Glass/Multicolor