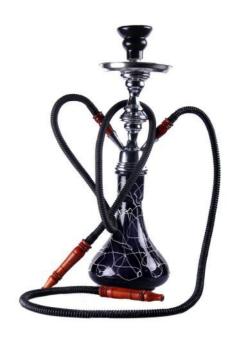

811004 Glass/ Blue Height- 17" Dia- 4.25"

Rs 1407/-

811003 Glass/ Black Height- 20" Dia- 6"

Rs 2139/-

811000 Glass/ Black Height- 9.25" Dia- 9.25

Rs 897/-

811005 Glass/ Blue Height- 27" Dia- 4.75"

Rs 2235/-