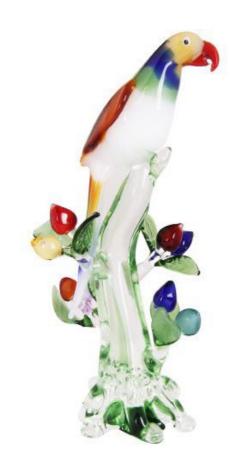

#### **White Parrots Sculpture**

541026 Glass/Clear H-5.6" W-3.5" D-1.5"

Pair of handmade ceramic sculptures representing beautiful parrots. This serves as a stunning statement piece in your living room, bedroom or entryway.