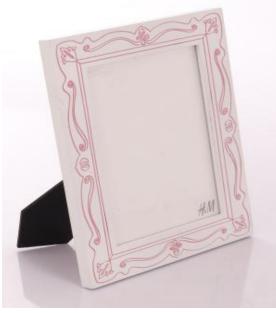

#### **H &M** photo frame

511143 Wood/White H-8.8"L-6.8"W-0.5" Brand-H&M, London

Rs. 345/-

511011 Wooden/Black H-2.5"W-2"

Display your photos or art in style! his lovely frame features wood in a sleek black color having a ravishing pattern.