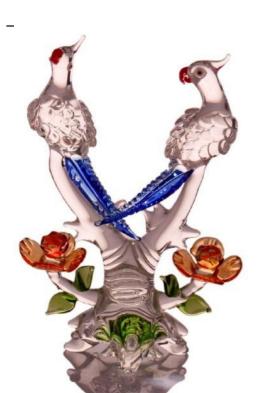

#### **White Parrots Sculpture**

541026 Glass/Clear H-5.6" W-3.5" D-1.5"

Pair of handmade ceramic sculptures representing beautiful parrots. This serves as a stunning statement piece in your living room, bedroom or entryway.