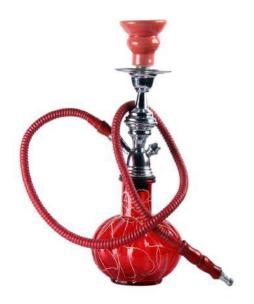

Rs. **9660/-**

Hawk Sculpture 541036 Glass/Multicolor

Rs.9660/-

Table Decor Catalogue – 2017

811001 Glass/ Red Height- 14" Dia- 5.5

Rs 1242/-

811002 Glass/ Blue Height- 17" Dia- 4.25"

Rs 1407/-