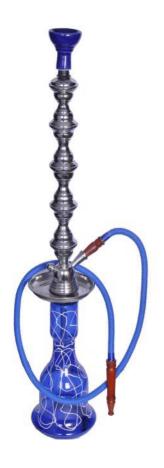

811008 Glass/ Blue Height- 33.5" Dia- 4.75

Rs 2733/-

811009 Glass/ Black Height- 22" Dia- 3.8"

Rs 2070/-

511031 Brown