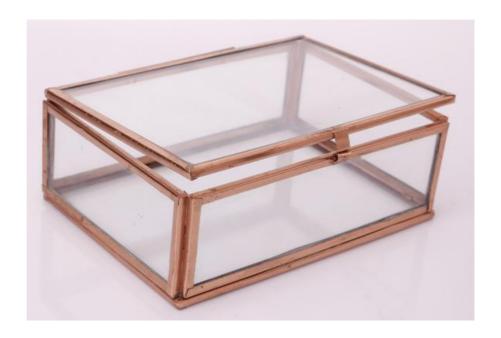

/- Rs. 207

Available in Black color also.





**Metal photo frames** 

1210026 Golden Aluminum/ Golden finish H-9.5"W-6.5"

Rs. **2070/-**

### **Metal photo frames**

1210028Golden Aluminum/ Golden finish H-8"W-5.5"

Rs. 1377/-



Available in silver finish also.



#### **Croft Photo Frame**

511114 Wood Large-H-9.5" Medium-H-8.5" Small-H-5.5" Brand John Lewis

**Rs.** 5796/- For set of 3





#### **H &M** photo frame

511143 Wood/White H-8.8"L-6.8"W-0.5" Brand-H&M, London

Rs. 345/-



511011 Wooden/Black H-2.5"W-2"





Display your photos or art in style! his lovely frame features wood in a sleek black color having a ravishing pattern.

Rs. 249 F= set of 2





## **Glass Photo frame**

511153 H-7" Glass

Rs. **525/-**

## jwellery Box

511156

Metal/Glass/Copper inish

Rs. 315/-









511064

## **Black beads Table mat**

Black/White/pearl Dia-15"

Rs. **552**/- Each