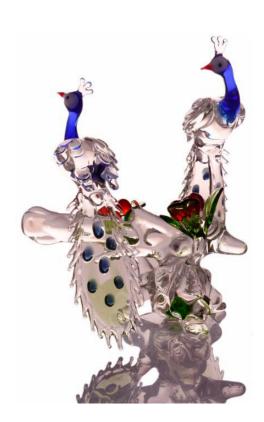

#### **Neelkanth Sculpture**

541012 Glass/Clear H-8.75" W-7" B dia-2"

The peacocks are embodiments of beauty and grace. The pair of peacocks, when placed together, gives the impres sion of a companionable co-existence.