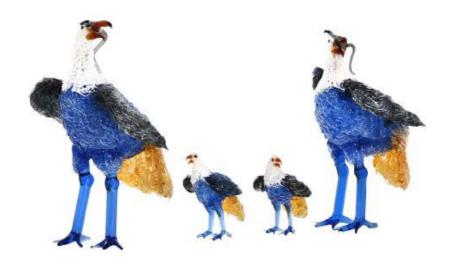

## **Parrot Sculpture** 541048

541048 Glass/Multicolor

Rs. 951/-

**Swan Sculpture** 

541050

Glass/Multicolor

Rs. 951/-

Hawk Sculpture 541035 Glass/Multicolor

Rs. **9660/-**

Hawk Sculpture 541036 Glass/Multicolor

Rs.9660/-

Table Decor Catalogue – 2017

811001 Glass/ Red Height- 14" Dia- 5.5

Rs 1242/-

811002 Glass/ Blue Height- 17" Dia- 4.25"

Rs 1407/-