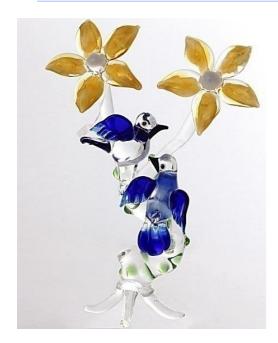

#### **Blue Love Birds Sculpture**

541008 Glass/Clear L\*W\*H- 5\*2.25\*7

A beautiful pair of loving birds figurine enjoying each other's company. this showpiece will make an excellent addition to your home decor.