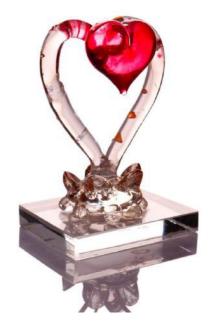

#### **Love Sculpture**

541000 Crystal/Red, Green H-3.25",W-2"

Nothing defines romance better than this adorable, 'I love you' showpiece. Beautifully designed, this showpiece will make an excellent addition to your home decor.

Rs. 261/-

**Dolfin Sculpture** 541045

Glass/Multicolor

Glass/Multicolor

Glass/Multicolor

Rs. 951/-

**Parrot Sculpture** 541054

Glass/Multicolor