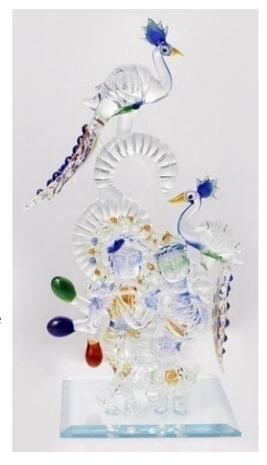

#### **Neelkanth Sculpture**

541012 Glass/Clear H-8.75" W-7" B dia-2"

The peacocks are embodiments of beauty and grace. The pair of peacocks, when placed together, gives the impres sion of a companionable co-existence.

### **Mora Sculpture**

541011 Glass/Clear h-6,w-5

he peacocks are embodiments of beauty and grace. he pair of pea - cocks, when placed together, gives the impression of a companionable co-existence.

Rs. 1146/-