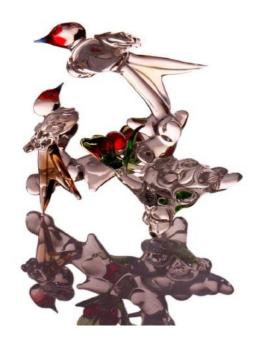

#### **Carina Sculpture**

541025 Glass/Clear H-5.6" W-6" L-2.5"

Amazing Hand Blown glass Birds Centerpiece Sculpture. This serves as a stunning statement piece in your living room, bedroom or entryway.

Rs.1656/-

541027 Glass/Clear H-6" W-3.5" D-1.5"

Pair of handmade ceramic sculptures representing beautiful parrots. This serves as a stunning statement piece in your living room, bedroom or entryway.

Rs. 1932/-