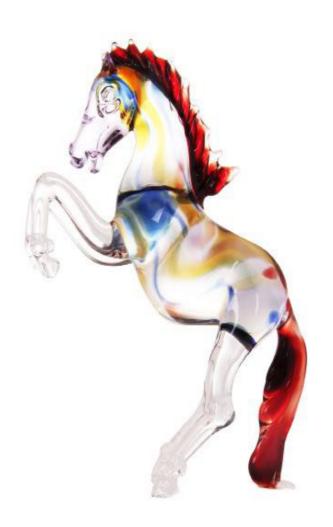

## **Parrot Sculpture**

541055 Glass/Multicolor

Rs. 3987/-

**Bull Sculpture** 

541041 Glass/Multicolor

Rs. 12420/-

**Horse Sculpture** 541042

541042 Glass/Multicolor