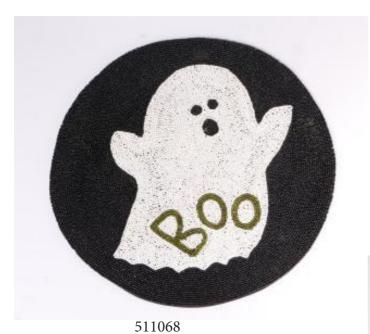

Rs. 207

Available in Black color also.





**Metal photo frames** 

1210026 Golden Aluminum/ Golden finish H-9.5"W-6.5"

Rs. **2070/-**

### **Metal photo frames**

1210028Golden Aluminum/ Golden finish H-8"W-5.5"

Rs. 1377/-



Available in silver finish also.



#### **Croft Photo Frame**

511114 Wood Large-H-9.5" Medium-H-8.5" Small-H-5.5" Brand John Lewis

**Rs.** 5796/- For set of 3





#### **H &M** photo frame

511143 Wood/White H-8.8"L-6.8"W-0.5" Brand-H&M, London

Rs. 345/-



511011 Wooden/Black H-2.5"W-2"





Display your photos or art in style! his lovely frame features wood in a sleek black color having a ravishing pattern.

Rs. 249 F= set of 2





## **Glass Photo frame**

511153 H-7" Glass

Rs. **525/-**

## jwellery Box

511156

Metal/Glass/Copper inish

Rs. 315/-









511064

## **Black beads Table mat**

Black/White/pearl Dia-15"

Rs. **552**/- Each