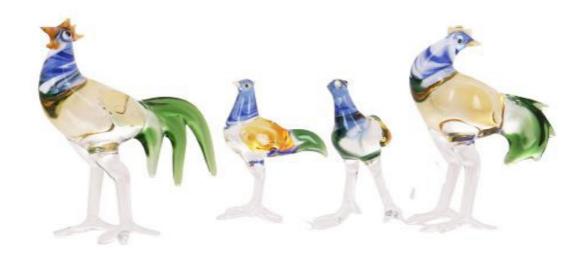

# **Cock Family Sculpture** 541046

Glass/Multicolor

Rs. 1173/-

Fig Family Sculpture 541047

Glass/Multicolor