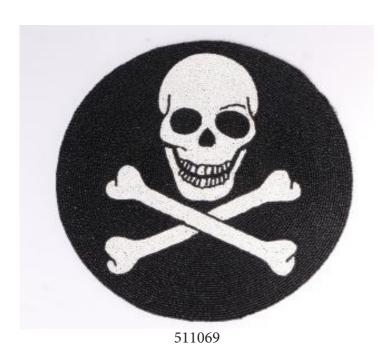

s. 207

Available in Black color also.





**Metal photo frames** 

1210026 Golden Aluminum/ Golden finish H-9.5"W-6.5"

Rs. **2070/-**

### **Metal photo frames**

1210028Golden Aluminum/ Golden finish H-8"W-5.5"

Rs. 1377/-



Available in silver finish also.



#### **Croft Photo Frame**

511114 Wood Large-H-9.5" Medium-H-8.5" Small-H-5.5" Brand John Lewis

**Rs.** 5796/- For set of 3





#### **H &M** photo frame

511143 Wood/White H-8.8"L-6.8"W-0.5" Brand-H&M, London

Rs. 345/-



511011 Wooden/Black H-2.5"W-2"





Display your photos or art in style! his lovely frame features wood in a sleek black color having a ravishing pattern.

Rs. 249 F= set of 2





## **Glass Photo frame**

511153 H-7" Glass

Rs. **525/-**

## jwellery Box

511156

Metal/Glass/Copper inish

Rs. 315/-









511064

## **Black beads Table mat**

Black/White/pearl Dia-15"

Rs. **552**/- Each