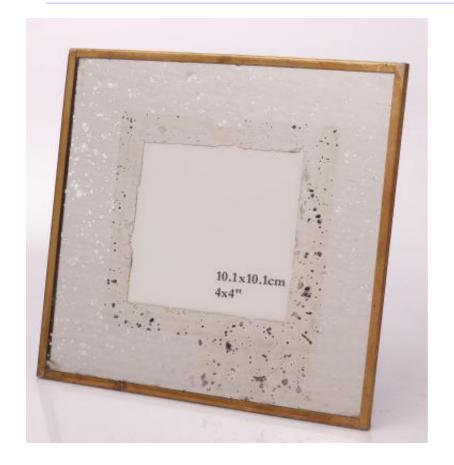

her family set is made from a durable leather to endure daily use.

511059 249/- 511003 207/- 511031 165/- Rs. 249/- Rs. 207/- Rs. 207

Available in Black color also.





**Metal photo frames** 

1210026 Golden Aluminum/ Golden finish H-9.5"W-6.5"

Rs. **2070/-**

### **Metal photo frames**

1210028Golden Aluminum/ Golden finish H-8"W-5.5"

Rs. 1377/-



Available in silver finish also.



#### **Croft Photo Frame**

511114 Wood Large-H-9.5" Medium-H-8.5" Small-H-5.5" Brand John Lewis

**Rs.** 5796/- For set of 3





#### **H &M** photo frame

511143 Wood/White H-8.8"L-6.8"W-0.5" Brand-H&M, London

Rs. 345/-



511011 Wooden/Black H-2.5"W-2"





Display your photos or art in style! his lovely frame features wood in a sleek black color having a ravishing pattern.

Rs. 249 F= set of 2





## **Glass Photo frame**

511153 H-7" Glass

Rs. **525/-**

## jwellery Box

511156

Metal/Glass/Copper inish

Rs. 315/-









511064

## **Black beads Table mat**

Black/White/pearl Dia-15"

Rs. **552**/- Each