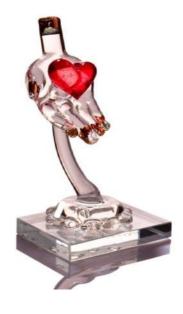

#### **Heart in Hand Sculpture**

541022 Glass/Clear H-4.5",W-2",L-1.5"

his wonderfully heart in hand shaped crated home decor accessory is truly a masterpiece. his product will be the best git that you can give someone.