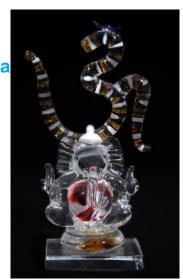

#### Jain symbol

921020 W-4" L-2.75" H-7.25" Gold/ Glass

The four arms of the swastika symbolize the four states of existence. It represents the perpetual nature of the universe

Rs4692/-