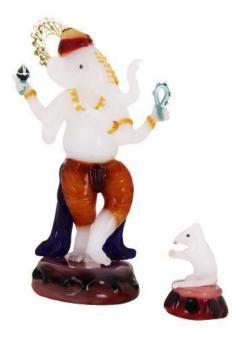

#### Vishwaraja ganesha

541038 H-Ganesha-8" Mouse-2.5" Multicolor/Glass

The glass craftsmanship adds to its visual appeal. Designed to perfection, this showpiece of Ganesha Ji is great value for monand can be used or can be gifted to your loved ones on various indian festive occasions.

Rs**6486/-**