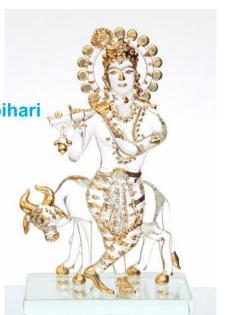

#### Rasbihari

931003 Glass/ 22 ct Gold Platted W-4" L-3" H-11"

It is an exclusive show piece for your drawing room; sure to be admired by your guests.

Rs6210/-