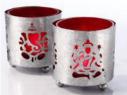

Other Available inish

Divine jyoti Candle Holder 161055 (Set of 2) Metal/Gold finish Height-2.75"

Rs. **657/-**

Other Available inish

Divine Laxmi Ganesha Candle Holder 161053 (Set of 2) Metal/Dark grey Height-2.75"

Rs. **657/-**

Available in bigger sizes also. Can be customize with company logo, Design and size.

Akhand Dia (set of 2) 921080

Metal/Brass/Black/Golden/Silver/coppe H-3.25"Dia-3.25"

Each Rs. 657/-