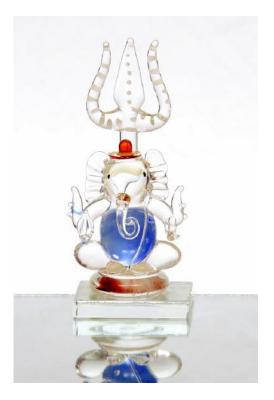

#### **Vardhama**

921017 W-4" L-2.75" H-6.5" Gold/ Glass

"Follow the path shown by Lord Mahavir & achieve success" 22 ct Gold
Platted Mahavir Statue have always made it one of the best
home decor items.

Rs. 5106-

Shiv

921026 H-5.25"W-3"L-2" Gold/ Glass

Shivling is a powerful tools for fortune telling through it brings fast recovery from pain and miseries & negative energies . It protects against evil eyes and negativity