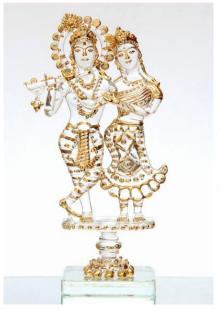

#### **Shrikanta**

921035

Glass / Gold22 ct Gold Platted H-6.5"W-5" L-1.75"

This Radha Kishan makes up a perfect gift for wishing a 'Happy Married Life' to a couple on their wedding, blessing people on their anniversaries, birthdays, and other occasions. This statue is made from Very fine quality of Glass by the skilled artisans.

Rs.2553/-