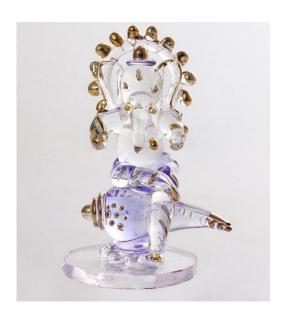

#### **Umaputra**

921004 Glass / 22 ct Gold Platted H-6.25"W-4"L-2.5"

Prayed before the beginning of all events, lord Ganesha makes everything good. Send his idol to your loved ones on this auspicious festival of deepavali.