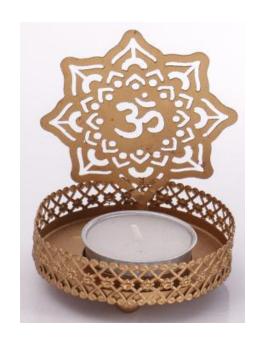

# **Sunring Ganesha**

181017 Brass/ Multicolor Dia-12"

Rs.**5610/-**

50+ Designs in Brass God idols.

Tea Light Etch Diyas

Crowned candleholders 161033 Metal/Golden Height-4" Bottom Dia-3,

Rs.210/-

**Crowned candleholders** 161044