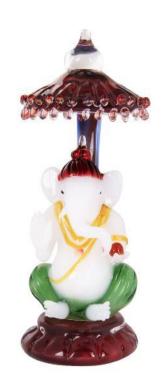

# Durja

921062 Glass / Superfine glass H-7.75" D-2.5"

Place this graceful Lord Ganesha idol with a Flower base .Place this idol anywhere. A gift to share your emotional bond with your loved ones on this special day.

Rs.1629/-