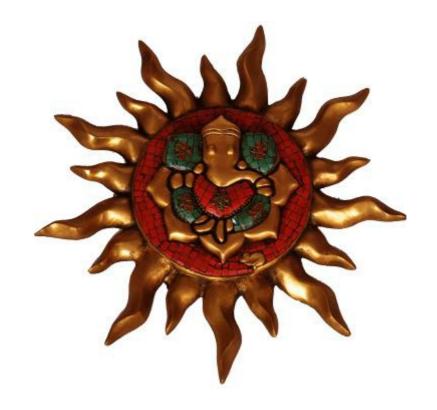

# **Sunring Ganesha**

181017 Brass/ Multicolor Dia-12"

Rs.**5610/-**

50+ Designs in Brass God idols.

Tea Light Etch Diyas

Crowned candleholders 161033 Metal/Golden Height-4" Bottom Dia-3,

Rs.210/-

**Crowned candleholders** 161044

Metal/Golden Height-4" Bottom Dia-3,

Rs.210/-

**Crowned candleholders** 161045

Metal/Golden Height-4" Bottom Dia-3,

Rs.210/-

Tea Light Etch Diyas

Crowned candleholders
161046
Metal/Golden

Metal/Golden Height-4" Bottom Dia-3,

Rs.210/-

**Crowned candleholders** 

161048 Metal/Golden Height-4" Bottom Dia-3,

Rs.**210/**-

**Crowned candleholders** 

161049 Metal/Golden Height-4" Bottom Dia-3,

Rs.210/-

20+ Designs Available.

**Divine Candleholder** 

161032 Glass/Red Height-4.25" Dia-5"

Each

Rs. 900/-

Can be customize with company logo or Design

Mourad Lantern 211071 Patina/Metal Height-10"Width-6.25"

Rs. 1371/-

Other Available inish