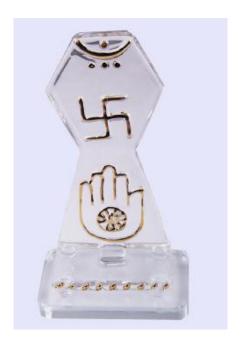

#### Jain symbol

921020 W-4" L-2.75" H-7.25" Gold/ Glass

The four arms of the swastika symbolize the four states of existence. It represents the perpetual nature of the universe

Rs4692/-