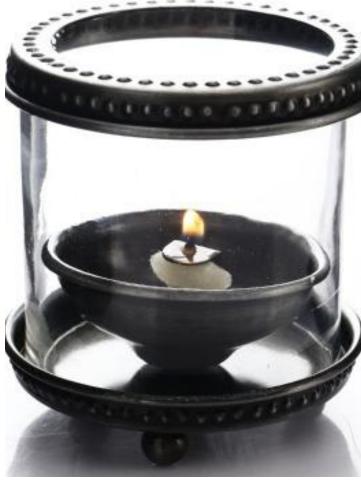

Rs. **657/-**

Available in bigger sizes also. Can be customize with company logo, Design and size.

Akhand Dia (set of 2) 921080

Metal/Brass/Black/Golden/Silver/coppe H-3.25"Dia-3.25"

Each Rs. 657/-