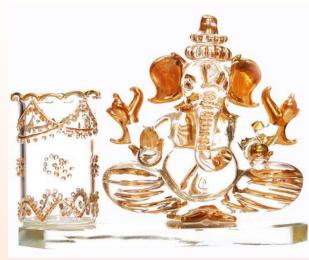

#### Vinayaka

921010

Glass/ 22 ct Gold Platted H-6.8"W-4"L-3"

Intricately carved beautiful idol of lord Ganesha is sure to delight your dearest ones. This will make this wonderful occasion even more special.

Rs.3288/-