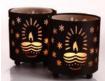

# **Sunring Ganesha**

181017 Brass/ Multicolor Dia-12"

Rs.**5610/-**

50+ Designs in Brass God idols.

Tea Light Etch Diyas

Crowned candleholders 161033 Metal/Golden Height-4" Bottom Dia-3,

Rs.210/-

**Crowned candleholders** 161044