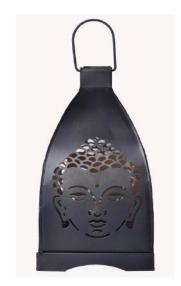

**Divine Candleholder** 

161032 Glass/Red Height-4.25" Dia-5"

Each

Rs. 900/-

Can be customize with company logo or Design

Mourad Lantern 211071 Patina/Metal Height-10"Width-6.25"

Rs. 1371/-

Other Available inish