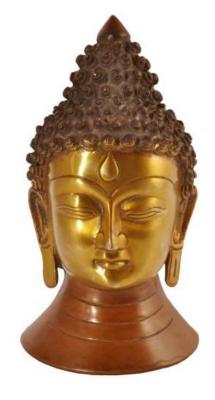

Rs.6486/-

**Peace Buddha** 

181006 Brass/ Golden Height-8.5"Width-6.5"

Rs. 4680/-

181004 Brass/ Golden Height-8.25"Bottom Dia-4.75"

Rs. **5100/-**