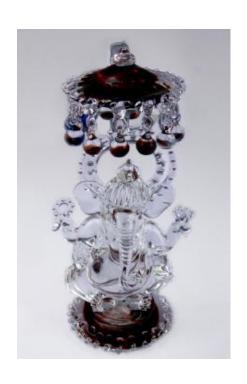

#### **Yogi Mahavir**

931007 Glass / 22 ct Gold Platted W-5" L-3" H-7.75"Dia 6", 5" and 4"

"Follow the path shown by Lord Mahavir & achive succes" 22 ct Gold Platted Mahavir Statue have always made it one of the best home decor items.