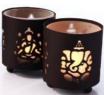

Other Available inish

Divine jyoti Candle Holder 161055 (Set of 2) Metal/Gold finish Height-2.75"

Rs. **657/-**

Other Available inish

Divine Laxmi Ganesha Candle Holder 161053 (Set of 2) Metal/Dark grey Height-2.75"

Rs. **657/-**

Available in bigger sizes also. Can be customize with company logo, Design and size.

Akhand Dia (set of 2) 921080

Metal/Brass/Black/Golden/Silver/coppe H-3.25"Dia-3.25"

Each Rs. 657/-