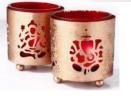

**Divine Candleholder** 

161032 Glass/Red Height-4.25" Dia-5"

Each

Rs. 900/-

Can be customize with company logo or Design

Mourad Lantern 211071 Patina/Metal Height-10"Width-6.25"

Rs. 1371/-

Other Available inish