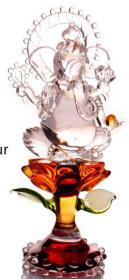

# Durja

921062 Glass / Superfine glass H-7.75" D-2.5"

Place this graceful Lord Ganesha idol with a Flower base .Place this idol anywhere. A gift to share your emotional bond with your loved ones on this special day.

Rs.1629/-