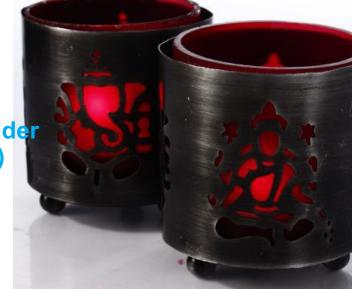

Other Available inish

Divine jyoti Candle Holder 161055 (Set of 2) Metal/Gold finish Height-2.75"

Rs. **657/-**

Other Available inish

Divine Laxmi Ganesha Candle Holder 161053 (Set of 2) Metal/Dark grey Height-2.75"

Rs. **657/-**

Available in bigger sizes also. Can be customize with company logo, Design and size.

Akhand Dia (set of 2) 921080

Metal/Brass/Black/Golden/Silver/coppe H-3.25"Dia-3.25"

Each Rs. 657/-