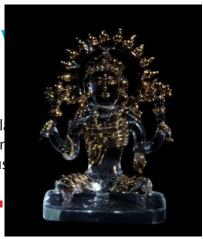

#### **Avaneesh**

921005 H-7"W-2.8"L-2" Gold/ Glass

Here is a beautifully designed idol of Lord Ganesha. This spectacular masterpiece is made up of glass which come with 22 carat gold plating. This amiable idol of Lord Ganesha is striking the perfect balance between traditionality and modernity.