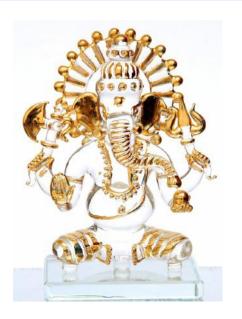

#### Vinayaka

921010

Glass/ 22 ct Gold Platted H-6.8"W-4"L-3"

Intricately carved beautiful idol of lord Ganesha is sure to delight your dearest ones. This will make this wonderful occasion even more special.

Rs.3288/-