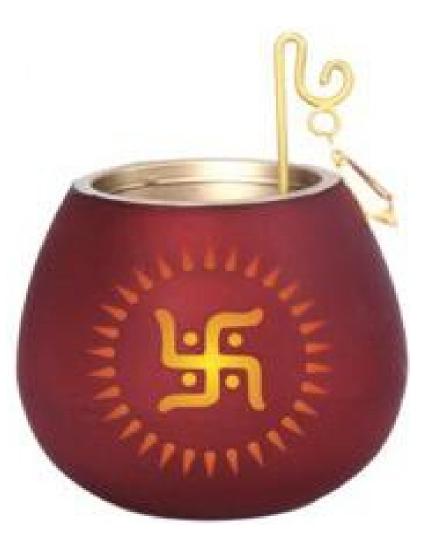

**Divine Candleholder** 

161032 Glass/Red Height-4.25" Dia-5"

Each

Rs. 900/-

Can be customize with company logo or Design

Mourad Lantern 211071 Patina/Metal Height-10"Width-6.25"

Rs. 1371/-

Other Available inish