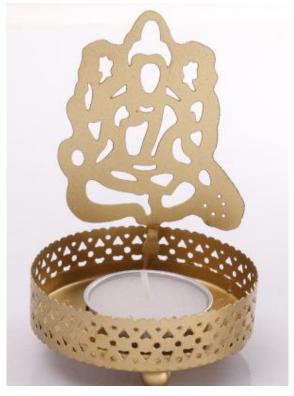

# **Sunring Ganesha**

181017 Brass/ Multicolor Dia-12"

Rs.**5610/-**

50+ Designs in Brass God idols.

Tea Light Etch Diyas

Crowned candleholders 161033 Metal/Golden Height-4" Bottom Dia-3,

Rs.210/-

**Crowned candleholders** 161044

Metal/Golden Height-4" Bottom Dia-3,

Rs.210/-

**Crowned candleholders** 161045

Metal/Golden Height-4" Bottom Dia-3,

Rs.210/-

Tea Light Etch Diyas

Crowned candleholders
161046
Metal/Golden

Metal/Golden Height-4" Bottom Dia-3,

Rs.210/-

**Crowned candleholders** 

161048 Metal/Golden Height-4" Bottom Dia-3,

Rs.**210/**-

**Crowned candleholders** 

161049 Metal/Golden Height-4" Bottom Dia-3,

Rs.210/-

20+ Designs Available.