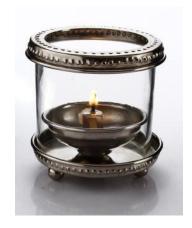

# **Sunring Ganesha**

181017 Brass/ Multicolor Dia-12"

Rs.**5610/-**

50+ Designs in Brass God idols.

Tea Light Etch Diyas

Crowned candleholders 161033 Metal/Golden Height-4" Bottom Dia-3,

Rs.210/-

**Crowned candleholders** 161044

Metal/Golden Height-4" Bottom Dia-3,

Rs.210/-

**Crowned candleholders** 161045

Metal/Golden Height-4" Bottom Dia-3,

Rs.210/-

Tea Light Etch Diyas

Crowned candleholders
161046
Metal/Golden

Metal/Golden Height-4" Bottom Dia-3,