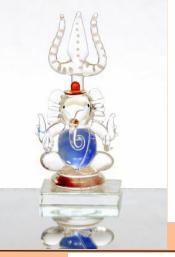

#### **Avaneesh**

921005 H-7"W-2.8"L-2" Gold/ Glass

Here is a beautifully designed idol of Lord Ganesha. This spectacular masterpiece is made up of glass which come with 22 carat gold plating. This amiable idol of Lord Ganesha is striking the perfect balance between traditionality and modernity.