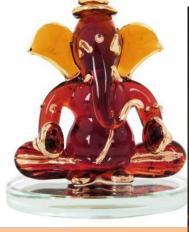

#### Vishwaraja ganesha

541038 H-Ganesha-8" Mouse-2.5" Multicolor/Glass

The glass craftsmanship adds to its visual appeal. Designed to perfection, this showpiece of Ganesha Ji is great value for monand can be used or can be gifted to your loved ones on various indian festive occasions.

## **Mushak Raj**

541039 H-Ganesha-7" Mouse-2.25" Multicolor/Glass

The fact that Lord Ganesha is worshipped all over the country by all Hindus has inspired Earth to bring you this glass Ganes Idol with gold plating .This endeavoring glass idol looks very adoring