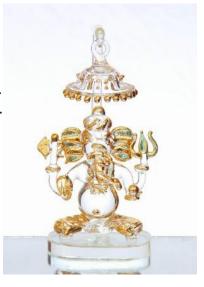

#### Vinayaka

921010

Glass/ 22 ct Gold Platted H-6.8"W-4"L-3"

Intricately carved beautiful idol of lord Ganesha is sure to delight your dearest ones. This will make this wonderful occasion even more special.