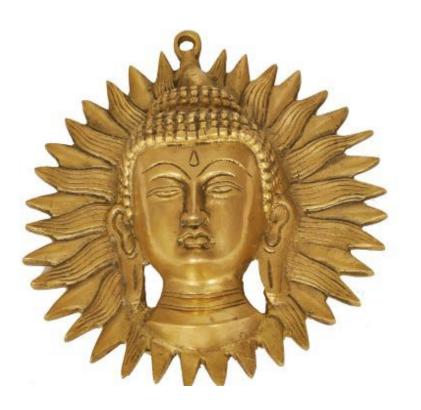

s visual appeal. Designed to perfection, this showpiece of Ganesha Ji is great value for monand can be used or can be gifted to your loved ones on various indian festive occasions.

Rs**6486/-**

## **Mushak Raj**

541039 H-Ganesha-7" Mouse-2.25" Multicolor/Glass

The fact that Lord Ganesha is worshipped all over the country by all Hindus has inspired Earth to bring you this glass Ganes Idol with gold plating .This endeavoring glass idol looks very adoring

Rs.6486/-







**Peace Buddha** 

181006 Brass/ Golden Height-8.5"Width-6.5"

Rs. 4680/-



181004 Brass/ Golden Height-8.25"Bottom Dia-4.75"

Rs. **5100/-**







# **Natraj**

181002 Brass/ Black&Green finish Height-9.5"Dia-7.75"

Rs.3600/-

# Singhasan Ganesha

181001 Brass/ Golden finish Height-8.75"Width-8.25"

Rs.**5610/-**





# **Sunring Buddha**

181016 Brass/ Golden finish Dia-7.25"

Rs.1800/-

# **Sunring Ganesha**

181017 Brass/ Multicolor Dia-12"

Rs.**5610/-**



50+ Designs in Brass God idols.



Tea Light Etch Diyas





Crowned candleholders 161033 Metal/Golden Height-4" Bottom Dia-3,

Rs.210/-



**Crowned candleholders** 161044

Metal/Golden Height-4" Bottom Dia-3,

Rs.210/-







**Crowned candleholders** 161045

Metal/Golden Height-4" Bottom Dia-3,

Rs.210/-

Tea Light Etch Diyas





Crowned candleholders
161046
Metal/Golden

Metal/Golden Height-4" Bottom Dia-3,

Rs.210/-



**Crowned candleholders** 

161048 Metal/Golden Height-4" Bottom Dia-3,

Rs.**210/**-







**Crowned candleholders** 

161049 Metal/Golden Height-4" Bottom Dia-3,

Rs.210/-

20+ Designs Available.











**Divine Cand