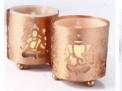

**Divine Candleholder** 

161032 Glass/Red Height-4.25" Dia-5"

Each

Rs. 900/-

Can be customize with company logo or Design

Mourad Lantern 211071 Patina/Metal Height-10"Width-6.25"

Rs. 1371/-

Other Available inish

Other Available inish

Divine jyoti Candle Holder 161055 (Set of 2) Metal/Gold finish Height-2.75"

Rs. **657/-**

Other Available inish

Divine Laxmi Ganesha Candle Holder 161053 (Set of 2) Metal/Dark grey Height-2.75"