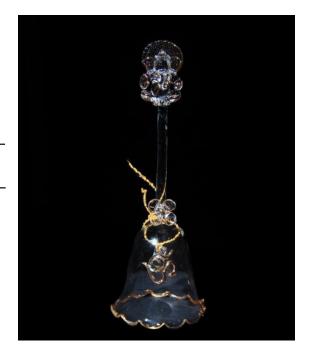

### **Crystal clog**

921021 D-2.5" H-6.75" Gold/ Glass

This collectible crystal bell is perfect for your festive table!

Rs.525/-