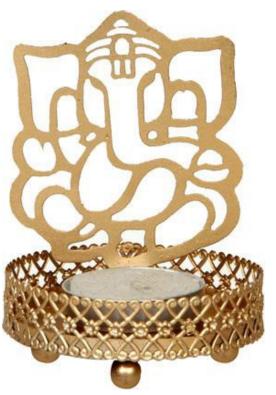

**Divine Candleholder** 

161032 Glass/Red Height-4.25" Dia-5"

Each

Rs. 900/-

Can be customize with company logo or Design

Mourad Lantern 211071 Patina/Metal Height-10"Width-6.25"

Rs. 1371/-

Other Available inish

Other Available inish

Divine jyoti Candle Holder 161055 (Set of 2) Metal/Gold finish Height-2.75"

Rs. **657/-**

Other Available inish

Divine Laxmi Ganesha Candle Holder 161053 (Set of 2) Metal/Dark grey Height-2.75"