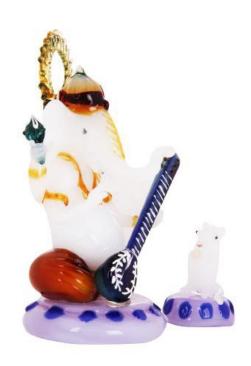

## **Mushak Raj**

541039 H-Ganesha-7" Mouse-2.25" Multicolor/Glass

The fact that Lord Ganesha is worshipped all over the country by all Hindus has inspired Earth to bring you this glass Ganes Idol with gold plating .This endeavoring glass idol looks very adoring

Rs.6486/-

**Peace Buddha** 

181006 Brass/ Golden Height-8.5"Width-6.5"

Rs. 4680/-

181004 Brass/ Golden Height-8.25"Bottom Dia-4.75"

Rs. **5100/-**