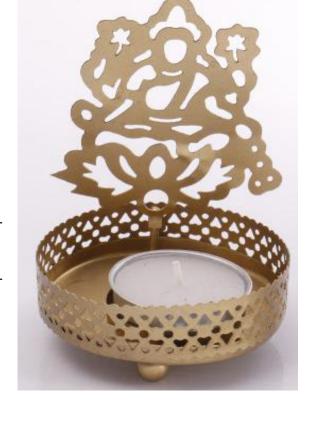

# **Sunring Ganesha**

181017 Brass/ Multicolor Dia-12"

Rs.**5610/-**

50+ Designs in Brass God idols.

Tea Light Etch Diyas

Crowned candleholders 161033 Metal/Golden Height-4" Bottom Dia-3,

Rs.210/-

**Crowned candleholders** 161044

Metal/Golden Height-4" Bottom Dia-3,

Rs.210/-

**Crowned candleholders** 161045

Metal/Golden Height-4" Bottom Dia-3,

Rs.210/-

Tea Light Etch Diyas

Crowned candleholders
161046
Metal/Golden

Metal/Golden Height-4" Bottom Dia-3,

Rs.210/-

**Crowned candleholders** 

161048 Metal/Golden Height-4" Bottom Dia-3,

Rs.**210/**-

**Crowned candleholders** 

161049 Metal/Golden Height-4" Bottom Dia-3,

Rs.210/-

20+ Designs Available.