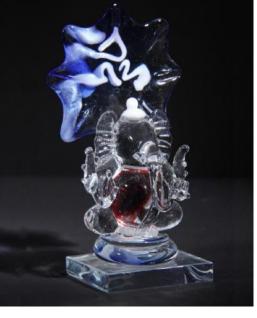

#### **Avaneesh**

921005 H-7"W-2.8"L-2" Gold/ Glass

Here is a beautifully designed idol of Lord Ganesha. This spectacular masterpiece is made up of glass which come with 22 carat gold plating. This amiable idol of Lord Ganesha is striking the perfect balance between traditionality and modernity.

Rs.3636/-