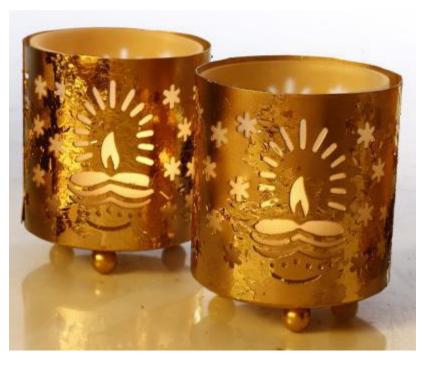

Other Available inish

Divine jyoti Candle Holder 161055 (Set of 2) Metal/Gold finish Height-2.75"

Rs. **657/-**

Other Available inish

Divine Laxmi Ganesha Candle Holder 161053 (Set of 2) Metal/Dark grey Height-2.75"

Rs. **657/-**

Available in bigger sizes also. Can be customize with company logo, Design and size.

Akhand Dia (set of 2) 921080

Metal/Brass/Black/Golden/Silver/coppe H-3.25"Dia-3.25"

Each Rs. 657/-