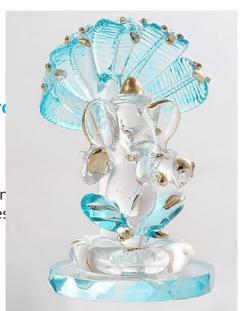

#### Sumukha

921006 Glass / 22 ct Gold Platted H-5.25"W-3"L-2"

This Ganesha will add beauty and value to your Pooja room and can be kept at home or office also. It can be fixed at the desk of the car by using double tape and looks extremely beautiful.