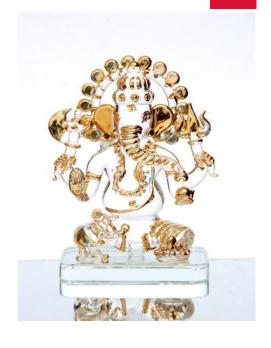

#### Vishwaraja ganesha

541038 H-Ganesha-8" Mouse-2.5" Multicolor/Glass

The glass craftsmanship adds to its visual appeal. Designed to perfection, this showpiece of Ganesha Ji is great value for monand can be used or can be gifted to your loved ones on various indian festive occasions.

Rs**6486/-**