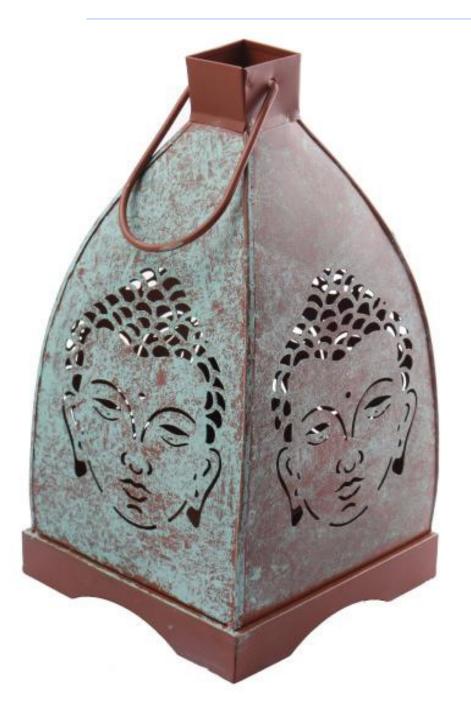

**Divine Candleholder** 

161032 Glass/Red Height-4.25" Dia-5"

Each

Rs. 900/-

Can be customize with company logo or Design

Mourad Lantern 211071 Patina/Metal Height-10"Width-6.25"

Rs. 1371/-

Other Available inish