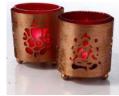

# **Sunring Ganesha**

181017 Brass/ Multicolor Dia-12"

Rs.**5610/-**

50+ Designs in Brass God idols.

Tea Light Etch Diyas

Crowned candleholders 161033 Metal/Golden Height-4" Bottom Dia-3,

Rs.210/-

**Crowned candleholders** 161044

Metal/Golden Height-4" Bottom Dia-3,

Rs.210/-

**Crowned candleholders** 161045

Metal/Golden Height-4" Bottom Dia-3,

Rs.210/-

Tea Light Etch Diyas

Crowned candleholders
161046
Metal/Golden

Metal/Golden Height-4" Bottom Dia-3,

Rs.210/-

**Crowned candleholders** 

161048 Metal/Golden Height-4" Bottom Dia-3,

Rs.**210/**-

**Crowned candleholders** 

161049 Metal/Golden Height-4" Bottom Dia-3,

Rs.210/-

20+ Designs Available.