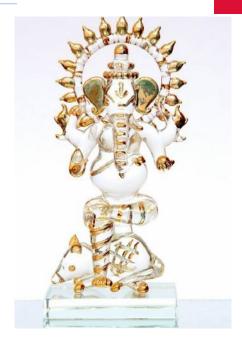

#### Vishwaraja ganesha

541038 H-Ganesha-8" Mouse-2.5" Multicolor/Glass

The glass craftsmanship adds to its visual appeal. Designed to perfection, this showpiece of Ganesha Ji is great value for monand can be used or can be gifted to your loved ones on various indian festive occasions.