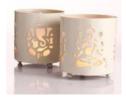

# **Sunring Ganesha**

181017 Brass/ Multicolor Dia-12"

Rs.**5610/-**

50+ Designs in Brass God idols.

Tea Light Etch Diyas

Crowned candleholders 161033 Metal/Golden Height-4" Bottom Dia-3,

Rs.210/-

**Crowned candleholders** 161044

Metal/Golden Height-4" Bottom Dia-3,

Rs.210/-

**Crowned candleholders** 161045

Metal/Golden Height-4" Bottom Dia-3,

Rs.210/-

Tea Light Etch Diyas

Crowned candleholders
161046
Metal/Golden

Metal/Golden Height-4" Bottom Dia-3,

Rs.210/-

**Crowned candleholders** 

161048 Metal/Golden Height-4" Bottom Dia-3,

Rs.**210/**-

**Crowned candleholders** 

161049 Metal/Golden Height-4" Bottom Dia-3,

Rs.210/-

20+ Designs Available.