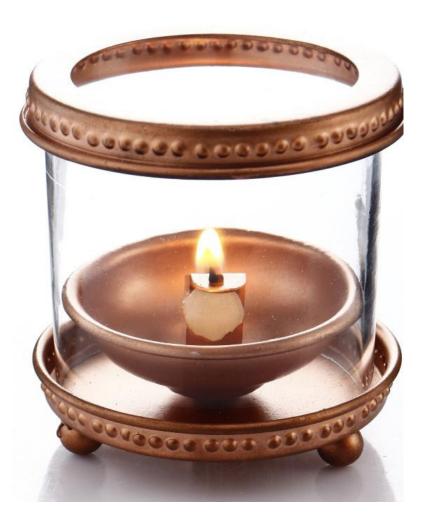

Rs. **657/-**

Available in bigger sizes also. Can be customize with company logo, Design and size.

Akhand Dia (set of 2) 921080

Metal/Brass/Black/Golden/Silver/coppe H-3.25"Dia-3.25"

Each Rs. 657/-