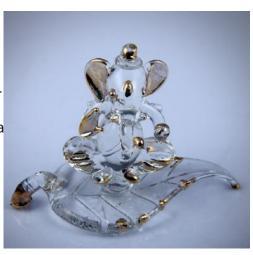

# Durja

921062 Glass / Superfine glass H-7.75" D-2.5"

Place this graceful Lord Ganesha idol with a Flower base .Place this idol anywhere. A gift to share your emotional bond with your loved ones on this special day.