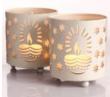

# **Sunring Ganesha**

181017 Brass/ Multicolor Dia-12"

Rs.**5610/-**

50+ Designs in Brass God idols.

Tea Light Etch Diyas

Crowned candleholders 161033 Metal/Golden Height-4" Bottom Dia-3,

Rs.210/-

**Crowned candleholders** 161044