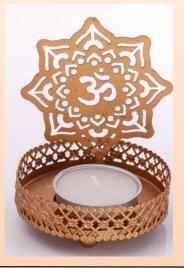

# **Sunring Ganesha**

181017 Brass/ Multicolor Dia-12"

Rs.**5610/-**

50+ Designs in Brass God idols.

Tea Light Etch Diyas

Crowned candleholders 161033 Metal/Golden Height-4" Bottom Dia-3,

Rs.210/-

**Crowned candleholders** 161044

Metal/Golden Height-4" Bottom Dia-3,

Rs.210/-

**Crowned candleholders** 161045

Metal/Golden Height-4" Bottom Dia-3,

Rs.210/-

Tea Light Etch Diyas

Crowned candleholders
161046
Metal/Golden

Metal/Golden Height-4" Bottom Dia-3,

Rs.210/-

**Crowned candleholders** 

161048 Metal/Golden Height-4" Bottom Dia-3,

Rs.**210/**-

**Crowned candleholders** 

161049 Metal/Golden Height-4" Bottom Dia-3,

Rs.210/-

20+ Designs Available.