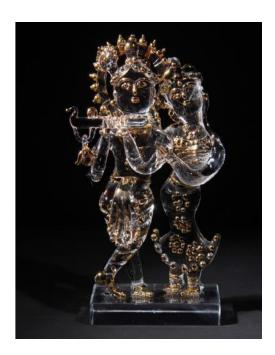

#### Radhesh

921013 H-6"W-3"L-2" Gold/ Glass

Shri Krishna, known to all Hindus as the Lord Almighty Himself, is mostly worshipped along with Shri Radha. Amongst the many stories, one is of their spiritual love affair and the other is a belief that Shri Radha is the original source of all of Lord Krishna's Shakti or divine energy.