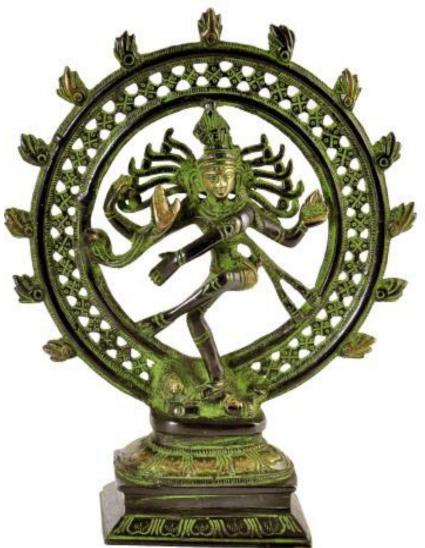

in Pooja room, or used as a display item.

Rs. **5520/-**







#### Vishwaraja ganesha

541038 H-Ganesha-8" Mouse-2.5" Multicolor/Glass

The glass craftsmanship adds to its visual appeal. Designed to perfection, this showpiece of Ganesha Ji is great value for monand can be used or can be gifted to your loved ones on various indian festive occasions.

Rs**6486/-**

## **Mushak Raj**

541039 H-Ganesha-7" Mouse-2.25" Multicolor/Glass

The fact that Lord Ganesha is worshipped all over the country by all Hindus has inspired Earth to bring you this glass Ganes Idol with gold plating .This endeavoring glass idol looks very adoring

Rs.6486/-







**Peace Buddha** 

181006 Brass/ Golden Height-8.5"Width-6.5"

Rs. 4680/-



181004 Brass/ Golden Height-8.25"Bottom Dia-4.75"

Rs. **5100/-**







# **Natraj**

181002 Brass/ Black&Green finish Height-9.5"Dia-7.75"

Rs.3600/-

# Singhasan Ganesha

181001 Brass/ Golden finish Height-8.75"Width-8.25"

Rs.**5610/-**





# **Sunring Buddha**

181016 Brass/ Golden finish Dia-7.25"

Rs.1800/-

# **Sunring Ganesha**

181017 Brass/ Multicolor Dia-12"

Rs.**5610/-**



50+ Designs in Brass God idols.



Tea Light Etch Diyas





Crowned candleholders 161033 Metal/Golden Height-4" Bottom Dia-3,

Rs.210/-



**Crowned candleholders** 161044

Metal/Golden Height-4" Bottom Dia-3,

Rs.210/-







**Crowned candleholders** 161045

Metal/Golden Height-4" Bottom Dia-3,

Rs.210/-

Tea Light Etch Diyas





Crowned candleholders
161046
Metal/Golden

Metal/Golden Height-4" Bottom Dia-3,

Rs.210/-



**Crowned candleholders** 

161048 Metal/Golden He