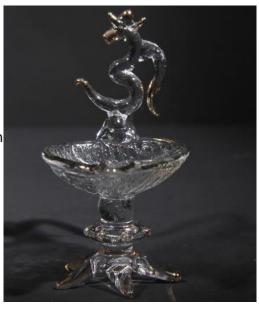

#### omkara

921019 D-3.5" H-3" Gold/ Glass

This set of elegant and beautifully designed glass Made diya with OM symbol crafted on the top can be lighten up with camphor or ghee while performing rituals and puja ceremon and is easily washable.