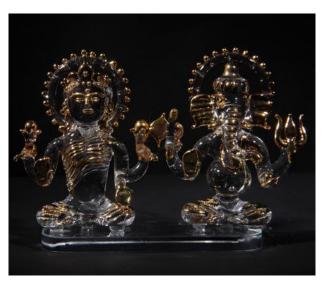

#### Radhesh

921013 H-6"W-3"L-2" Gold/ Glass

Shri Krishna, known to all Hindus as the Lord Almighty Himself, is mostly worshipped along with Shri Radha. Amongst the many stories, one is of their spiritual love affair and the other is a belief that Shri Radha is the original source of all of Lord Krishna's Shakti or divine energy.