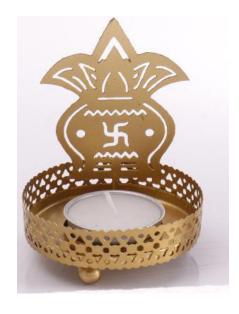

Other Available inish

Divine jyoti Candle Holder 161055 (Set of 2) Metal/Gold finish Height-2.75"

Rs. **657/-**

Other Available inish

Divine Laxmi Ganesha Candle Holder 161053 (Set of 2) Metal/Dark grey Height-2.75"