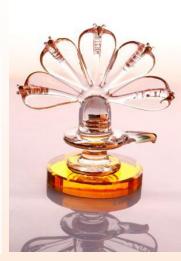

#### omkara

921019 D-3.5" H-3" Gold/ Glass

This set of elegant and beautifully designed glass Made diya with OM symbol crafted on the top can be lighten up with camphor or ghee while performing rituals and puja ceremon and is easily washable.

Rs.**249/**-