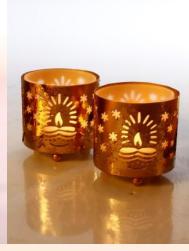

# **Sunring Ganesha**

181017 Brass/ Multicolor Dia-12"

Rs.**5610/-**

50+ Designs in Brass God idols.

Tea Light Etch Diyas

Crowned candleholders 161033 Metal/Golden Height-4" Bottom Dia-3,

Rs.210/-

**Crowned candleholders** 161044

Metal/Golden Height-4" Bottom Dia-3,

Rs.210/-

**Crowned candleholders** 161045

Metal/Golden Height-4" Bottom Dia-3,

Rs.210/-

Tea Light Etch Diyas

Crowned candleholders
161046
Metal/Golden

Metal/Golden Height-4" Bottom Dia-3,

Rs.210/-

**Crowned candleholders** 

161048 Metal/Golden Height-4" Bottom Dia-3,

Rs.**210/**-

**Crowned candleholders** 

161049 Metal/Golden Height-4" Bottom Dia-3,

Rs.210/-

20+ Designs Available.