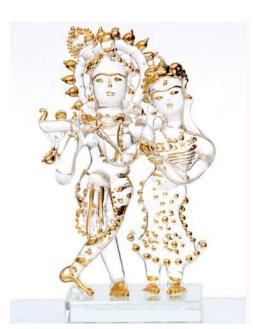

#### Radhesh

921013 H-6"W-3"L-2" Gold/ Glass

Shri Krishna, known to all Hindus as the Lord Almighty Himself, is mostly worshipped along with Shri Radha. Amongst the many stories, one is of their spiritual love affair and the other is a belief that Shri Radha is the original source of all of Lord Krishna's Shakti or divine energy.

Rs.2070/-