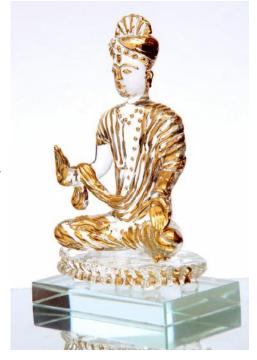

#### **Yogi Mahavir**

931007 Glass / 22 ct Gold Platted W-5" L-3" H-7.75"Dia 6", 5" and 4"

"Follow the path shown by Lord Mahavir & achive succes" 22 ct Gold Platted Mahavir Statue have always made it one of the best home decor items.

Rs.6210/-