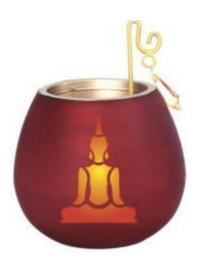

**Divine Candleholder** 

161032 Glass/Red Height-4.25" Dia-5"

Each

Rs. 900/-

Can be customize with company logo or Design

Mourad Lantern 211071 Patina/Metal Height-10"Width-6.25"

Rs. 1371/-

Other Available inish