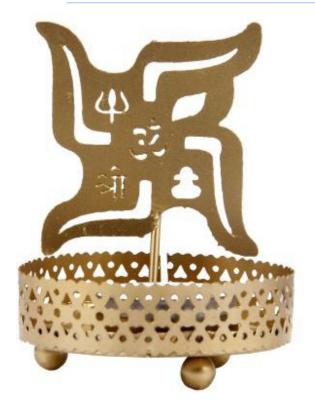

Other Available inish

Divine jyoti Candle Holder 161055 (Set of 2) Metal/Gold finish Height-2.75"

Rs. **657/-**

Other Available inish

Divine Laxmi Ganesha Candle Holder 161053 (Set of 2) Metal/Dark grey Height-2.75"