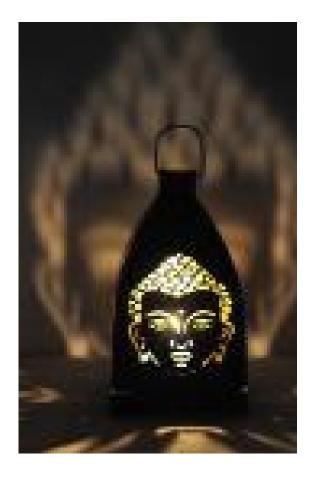

**Divine Candleholder** 

161032 Glass/Red Height-4.25" Dia-5"

Each

Rs. 900/-

Can be customize with company logo or Design

Mourad Lantern 211071 Patina/Metal Height-10"Width-6.25"

Rs. 1371/-

Other Available inish