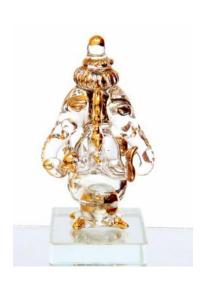

#### **Ekdanta**

911000 Glass / Superfine glass W-2"L-1.75" H-4.5"

A perfect in look Idol made up of glass material is finely etched out with golden outlines. This endeavouring glass idol looks very adoring

Rs.345/-