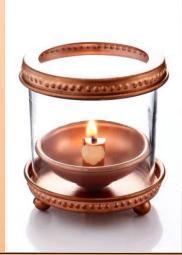

**Divine Candleholder** 

161032 Glass/Red Height-4.25" Dia-5"

Each

Rs. 900/-

Can be customize with company logo or Design

Mourad Lantern 211071 Patina/Metal Height-10"Width-6.25"

Rs. 1371/-

Other Available inish