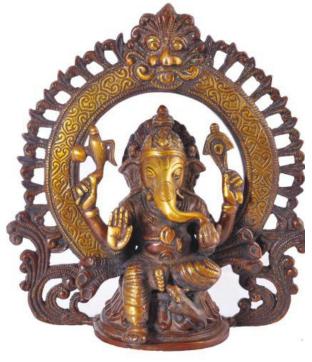

# Singhasan Ganesha

181001 Brass/ Golden finish Height-8.75"Width-8.25"

Rs.**5610/-**