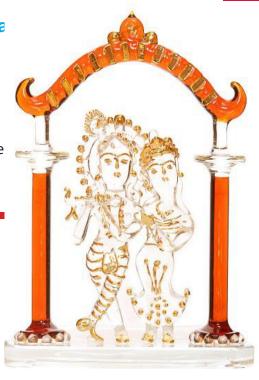

#### **Shrikanta**

921035

Glass / Gold22 ct Gold Platted H-6.5"W-5" L-1.75"

This Radha Kishan makes up a perfect gift for wishing a 'Happy Married Life' to a couple on their wedding, blessing people on their anniversaries, birthdays, and other occasions. This statue is made from Very fine quality of Glass by the skilled artisans.

Rs.2553/-