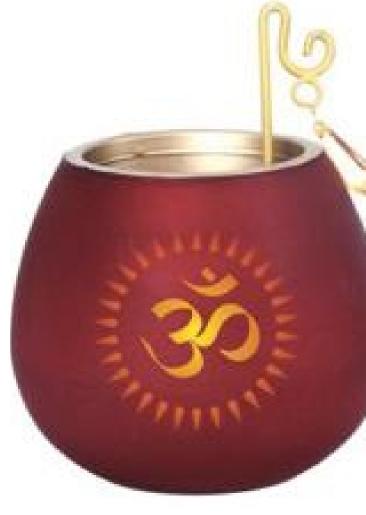

**Divine Candleholder** 

161032 Glass/Red Height-4.25" Dia-5"

Each

Rs. 900/-

Can be customize with company logo or Design

Mourad Lantern 211071 Patina/Metal Height-10"Width-6.25"

Rs. 1371/-

Other Available inish