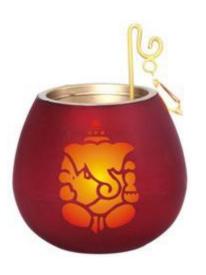

**Divine Candleholder** 

161032 Glass/Red Height-4.25" Dia-5"

Each

Rs. 900/-

Can be customize with company logo or Design

Mourad Lantern 211071 Patina/Metal Height-10"Width-6.25"

Rs. 1371/-

Other Available inish