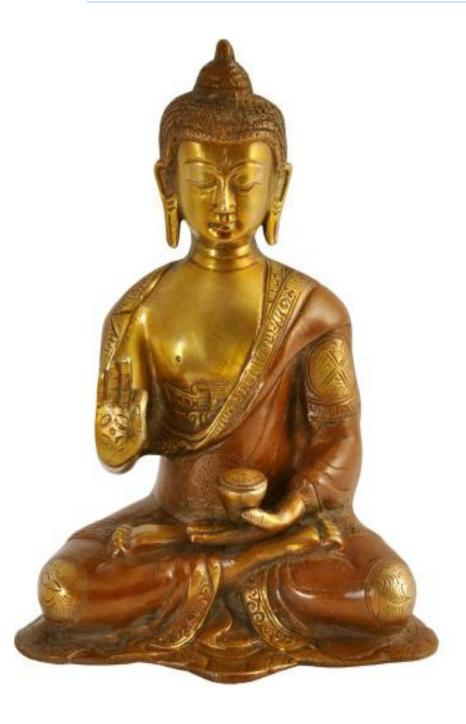

Rs.6486/-

**Peace Buddha** 

181006 Brass/ Golden Height-8.5"Width-6.5"

Rs. 4680/-

181004 Brass/ Golden Height-8.25"Bottom Dia-4.75"

Rs. **5100/-**