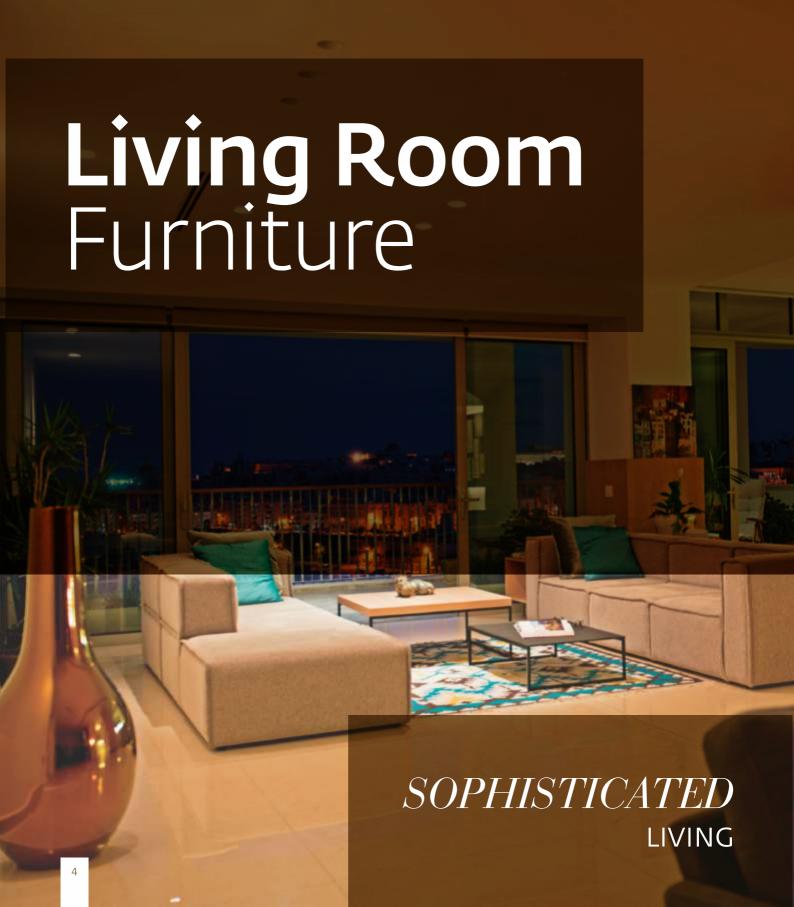

# Contents

| Kitchen Furniture               | 2  |
|---------------------------------|----|
| Living Room Furniture           | 4  |
| Bedroom Furniture               | 6  |
| Bathroom Furniture              | 8  |
| Tables                          | 10 |
| Library                         | 12 |
| Office Furniture                | 14 |
| Doors                           | 16 |
| Decking & Flooring              | 18 |
| Gazebos & Traditional Balconies | 20 |
| Staircases                      | 22 |
| Featured Projects               | 24 |