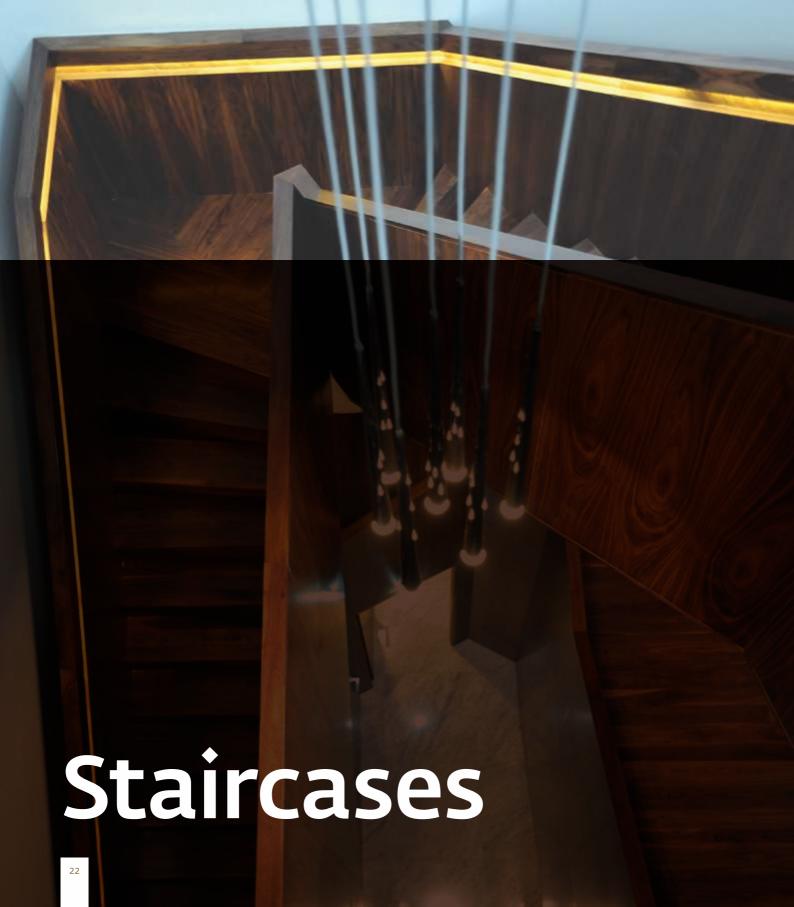

# Contents

| Kitchen Furniture               | 2  |
|---------------------------------|----|
| Living Room Furniture           | 4  |
| Bedroom Furniture               | 6  |
| Bathroom Furniture              | 8  |
| Tables                          | 10 |
| Library                         | 12 |
| Office Furniture                | 14 |
| Doors                           | 16 |
| Decking & Flooring              | 18 |
| Gazebos & Traditional Balconies | 20 |
| Staircases                      | 22 |
| Featured Projects               | 24 |