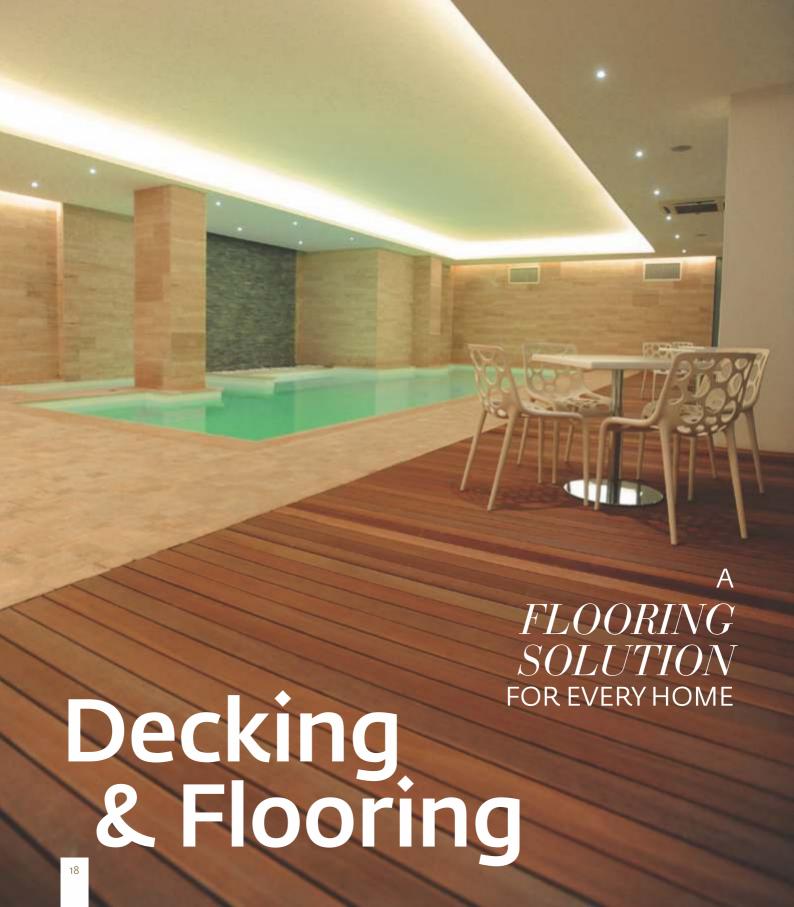

# Contents

| Kitchen Furniture               | 2  |
|---------------------------------|----|
| Living Room Furniture           | 4  |
| Bedroom Furniture               | 6  |
| Bathroom Furniture              | 8  |
| Tables                          | 10 |
| Library                         | 12 |
| Office Furniture                | 14 |
| Doors                           | 16 |
| Decking & Flooring              | 18 |
| Gazebos & Traditional Balconies | 20 |
| Staircases                      | 22 |
| Featured Projects               | 24 |