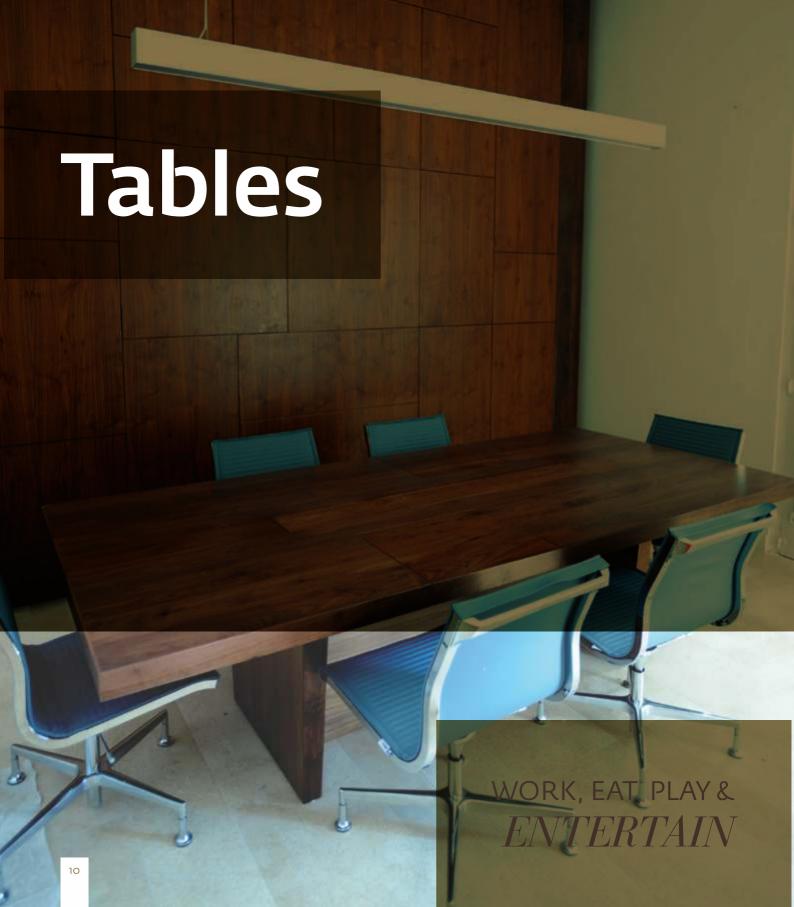

# Contents

| Kitchen Furniture               | 2  |
|---------------------------------|----|
| Living Room Furniture           | 4  |
| Bedroom Furniture               | 6  |
| Bathroom Furniture              | 8  |
| Tables                          | 10 |
| Library                         | 12 |
| Office Furniture                | 14 |
| Doors                           | 16 |
| Decking & Flooring              | 18 |
| Gazebos & Traditional Balconies | 20 |
| Staircases                      | 22 |
| Featured Projects               | 24 |