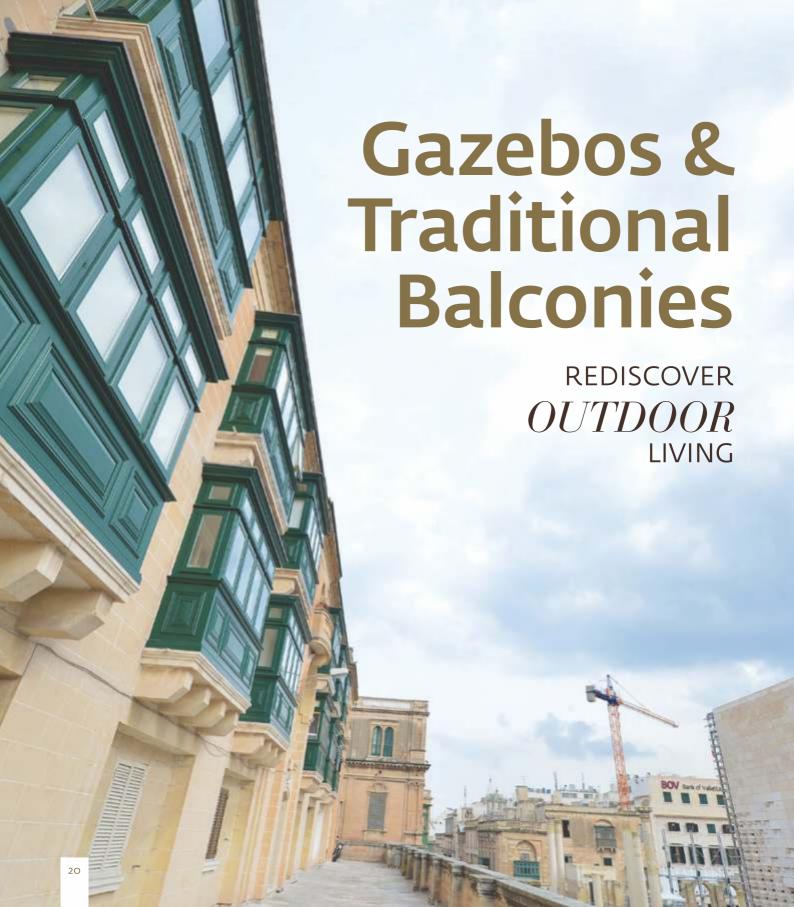

# Contents

| Kitchen Furniture               | 2  |
|---------------------------------|----|
| Living Room Furniture           | 4  |
| Bedroom Furniture               | 6  |
| Bathroom Furniture              | 8  |
| Tables                          | 10 |
| Library                         | 12 |
| Office Furniture                | 14 |
| Doors                           | 16 |
| Decking & Flooring              | 18 |
| Gazebos & Traditional Balconies | 20 |
| Staircases                      | 22 |
| Featured Projects               | 24 |